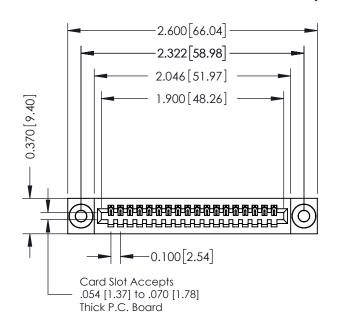

## **See Accompanying Pages for:**

- **Contact Bend Details**
- **Mounting Options**

| 342 / 392 Card Edge Connector |
|-------------------------------|
| Part Number: 392-018-523-103  |

DATE: OCT. 06/09 J.LEE SHEET 1 OF 3 NTS