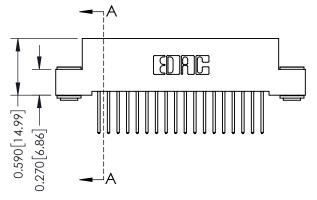

**Mounting Option** 

03-.116 (2.95) I.D. Floating Eyelets

**Contact Detail** 

523-P.C. Tail .025 Sq.(0.64 Sq.) - Tail LG=.400(10.16) .100 [2.54] Contact Spacing x .200 [5.08] Row Spacing





## 0.410[10.41] SECTION A-A

## **See Accompanying Pages for:**

- **Contact Bend Details**
- **Mounting Options**

| 342 / 392 Card Edge Connector |
|-------------------------------|
| Part Number: 392-018-523-103  |



DATE: OCT. 06/09 J.LEE SHEET 1 OF 3 NTS

342 Assembly

342 ENG MASTER

THIS IS A C.A.D. GENERATED DRAWING DO NOT MAKE MANUAL REVISIONS TO MASTER. ISSUE NUMBER

ORIGINAL

1



| 342 / 392 Series Card Edge Connector<br>Contact Bend Detail |                                                                                                                                              | ACAD REFERENCE NO. 342 ENG MASTER |             |          |          |
|-------------------------------------------------------------|------------------------------------------------------------