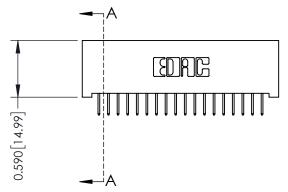

## 0.410[10.41] SECTION A-A

## **See Accompanying Pages for:**

- **Contact Bend Details**
- **Mounting Options**

| 342 / 392 Card Edge Connector |
|-------------------------------|
| Part Number: 392-018-524-101  |

|   | ACAD REFERENCE NO | 342 ENG MASTER   |  |  |  |
|---|-------------------|------------------|--|--|--|
|   | DRAWN: J.LEE      | DATE: OCT. 06/09 |  |  |  |
|   | CHECKED:          | DATE:            |  |  |  |
|   | SCALE: NTS        | SHEET 1 OF 3     |  |  |  |
| ) | DRAWING NUMBER    | ISSUE            |  |  |  |