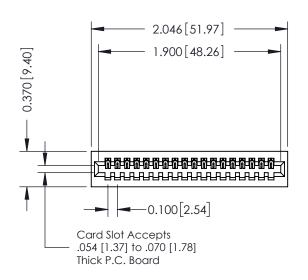

## **See Accompanying Pages for:**

- **Contact Bend Details**
- **Mounting Options**

| 342 / 392 Card Edge Connector |
|-------------------------------|
| Part Number: 392-018-524-101  |

|   | ACAD REFERENCE NO | 342 ENG MASTER   |  |  |  |
|---|-------------------|------------------|--|--|--|
|   | DRAWN: J.LEE      | DATE: OCT. 06/09 |  |  |  |
|   | CHECKED:          | DATE:            |  |  |  |
|   | SCALE: NTS        | SHEET 1 OF 3     |  |  |  |
| ) | DRAWING NUMBER    | ISSUE            |  |  |  |