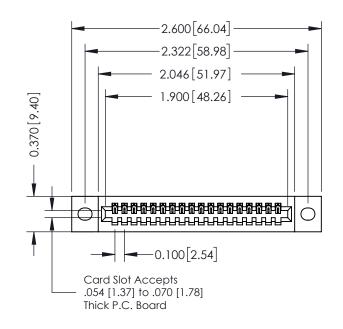

## **See Accompanying Pages for:**

- **Contact Bend Details**
- **Mounting Options**

| 342 / 392 Card Edge Connector |
|-------------------------------|
| Part Number: 392-018-524-102  |

342 ENG MASTER J.LEE DATE: OCT. 06/09 SHEET 1 OF 3 NTS