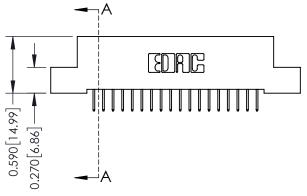

## **Mounting Option**

02-.128 (3.25) Wide Mounting Slots

## **Contact Detail**

524-P.C. Tail .018 Sq.(0.46 Sq.) - Tail LG=.185(4.70) .100 [2.54] Contact Spacing x .200 [5.08] Row Spacing





## 0.410[10.41] SECTION A-A

## **See Accompanying Pages for:**

- **Contact Bend Details**
- **Mounting Options**

| 342 / 392 Card Edge Connector |
|-------------------------------|
| Part Number: 392-018-524-102  |



342 ENG MASTER J.LEE DATE: OCT. 06/09 SHEET 1 OF 3 NTS

342 Assembly

THIS IS A C.A.D. GENERATED DRAWING DO NOT MAKE MANUAL REVISIONS TO MASTER. ISSUE NUMBER

ORIGINAL

1



| 342 / 392 Series Card Edge Connector<br>Contact Bend Detail |                                                                                                                                              | ACAD REFERENCE NO. 342 ENG MASTER |             |          |          |
|-------------------------------------------------------------|-------------------------------------------------------------