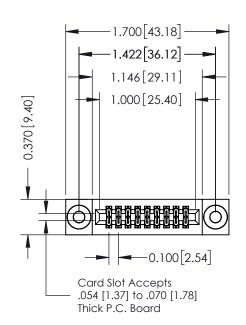

## **Contact Detail**

542-Wire Wrap .025 Sq.(0.64 Sq.) - Tail LG=.655(16.64) .100 [2.54] Contact Spacing x .200 [5.08] Row Spacing

1

| 342 / 392 Card Edge Connector |
|-------------------------------|
| Part Number: 392-018-542-203  |