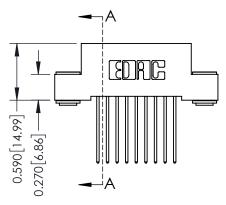

## **Contact Detail**

542-Wire Wrap .025 Sq.(0.64 Sq.) - Tail LG=.655(16.64) .100 [2.54] Contact Spacing x .200 [5.08] Row Spacing

1

| 342 / 392 Card Edge Connector |
|-------------------------------|
| Part Number: 392-018-542-203  |