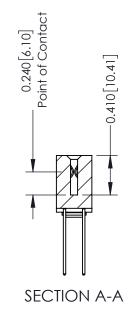

## **Contact Detail**

542-Wire Wrap .025 Sq.(0.64 Sq.) - Tail LG=.655(16.64) .100 [2.54] Contact Spacing x .200 [5.08] Row Spacing

1

| 342 / 392 Card Edge Connector |
|-------------------------------|
| Part Number: 392-018-542-203  |