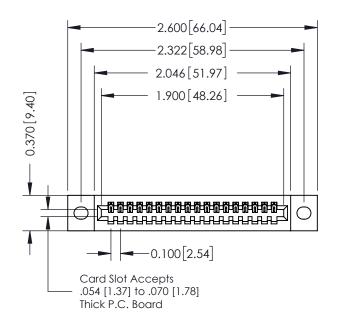

| 342 / 392 Card Edge Connector                                    |                                                                                        | ACAD REFERENCE NO. 342 ENG MASTER |         |         |           |
|------------------------------------------------------------------|----------------------------------------------------------------------------------------|-----------------------------------|---------|---------|-----------|
|                                                                  |                                                                                        | DRAWN:                            | J.LEE   | DATE: O | CT. 06/09 |
| Part Number: 392-018-544-102                                     | CHECKED:                                                                               |                                   | DATE:   |         |           |
| EDAC INC                                                         | TORONTO, ONTARIO ARE THE PROPERTY OF EDAC INC., AND SHALL NOT BE REPRODUCED, OR COPIED | SCALE: N                          | ITS STI | SHEET   | 1 OF 3    |
|                                                                  |                                                                                        | DRAWING N                         | IUMBER  |         | ISSUE     |
| YOUR CONNECTION TO QUALITY & SERVICE WITHOUT WRITTEN PERMISSION. | 342                                                                                    | 2 Assembly                        |         | 1       |           |