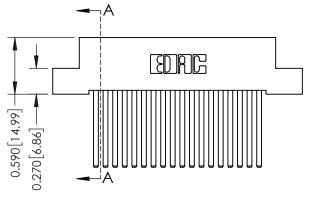

THIS IS A C.A.D. GENERATED DRAWING DO NOT MAKE MANUAL REVISIONS TO MASTER. ISSUE NUMBER

ORIGINAL

1

| 342 / 392 Series Card Edge Connector<br>Contact Bend Detail |                                                                                                                                                                                                 | ACAD REFERENCE NO. 342 ENG MASTER |             |                  |       |
|-------------------------------------------------------------|-------------------------------------------------------------------------------------------------------------------------------------------------------------------------------------------------|-----------------------------------|-------------|------------------|-------|
|                                                             |                                                                                                                                                                                                 | DRAWN:                            | J.LEE       | DATE: OCT. 06/09 |       |
| Confact bend betail                                         | CHECKED                                                                                                                                                                                         | ):                                | DATE:       |                  |       |
| EDAC INC THESE DRAWINGS AND SPECIFICATIONS                  | SCALE:                                                                                                                                                                                          | NTS                               | SHEET :     | 2 OF 3           |       |
| TORONTO, ONTARIO                                            | TORONTO, ONTARIO CANADA  ON TO QUALITY & SERVICE  TORONTO, ONTARIO SHALL NOT BE REPRODUCED, OR COPIED OR USED AS THE BASIS FOR THE MANUFACTURE OR SALE OF APPARATUS WITHOUT WRITTEN PERMISSION. | DRAWING                           | NUMBER      |                  | ISSUE |
|                                                             |                                                                                                                                                                                                 | 3                                 | 42 Assembly |                  | 1     |