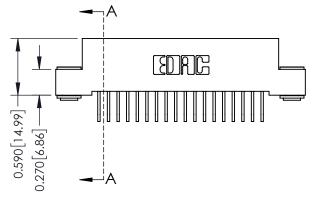

**Mounting Option** 

03-.116 (2.95) I.D. Floating Eyelets

**Contact Detail** 

558-90 Degree Bend (Code 541 Contacts) .100 [2.54] Contact Spacing x .200 [5.08] Row Spacing





## \_\_\_\_0.240[6.10] Point of Contact 0.410[10.41] **SECTION A-A**

## **See Accompanying Pages for:**

- **Contact Bend Details**
- **Mounting Options**

342 / 392 Card Edge Connector Part Number: 392-018-558-103

YOUR CONNECTION TO QUALITY & SERVICE

342 ENG MASTER J.LEE DATE: OCT. 06/09 SHEET 1 OF 3

342 Assembly

THIS IS A C.A.D. GENERATED DRAWING DO NOT MAKE MANUAL REVISIONS TO MASTER. ISSUE NUMBER

ORIGINAL

1



| 342 / 392 Series Card Edge Connector<br>Contact Bend Detail |                                                                                                                                                                                                  | ACAD REFERENCE NO. 342 ENG MASTER |             |                  |        |
|-----------------------------------