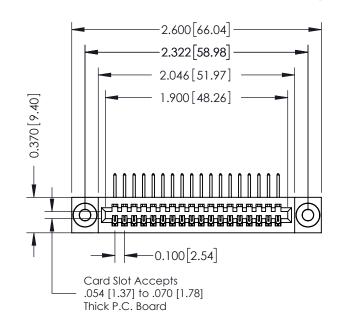

## **See Accompanying Pages for:**

- **Contact Bend Details**
- **Mounting Options**

342 / 392 Card Edge Connector Part Number: 392-018-558-103

YOUR CONNECTION TO QUALITY & SERVICE

342 ENG MASTER J.LEE DATE: OCT. 06/09 SHEET 1 OF 3