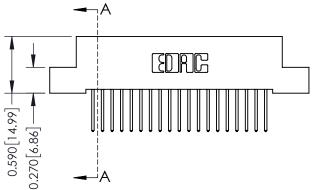

## **Mounting Option**

04-.156 (3.96) Dia. Mounting Holes

## **Contact Detail**

523-P.C. Tail .025 Sq.(0.64 Sq.) - Tail LG=.400(10.16) .100 [2.54] Contact Spacing x .200 [5.08] Row Spacing







## 0.410[10.41] SECTION A-A

## **See Accompanying Pages for:**

- **Contact Bend Details**
- **Mounting Options**

| 342 / 392 Card Edge Connector |
|-------------------------------|
| Part Number: 392-019-523-104  |

YOUR CONNECTION TO QUALITY & SERVICE

342 ENG MASTER DATE: OCT. 06/09 J.LEE SHEET 1 OF 3 NTS

342 Assembly

THIS IS A C.A.D. GENERATED DRAWING DO NOT MAKE MANUAL REVISIONS TO MASTER. ISSUE NUMBER

ORIGINAL

1



| 342 / 392 Series Card Edge Connector<br>Contact Bend Detail |                                                                                                                                     | ACAD REFERENCE NO. 342 ENG MASTER |             |          |          |
|-------------------------------------------------------------|----------------------------------