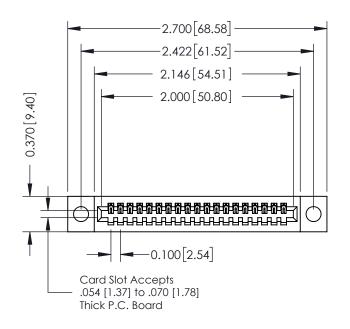

## **See Accompanying Pages for:**

- **Contact Bend Details**
- **Mounting Options**

| 342 / 392 Card Edge Connector |
|-------------------------------|
| Part Number: 392-019-523-104  |

YOUR CONNECTION TO QUALITY & SERVICE