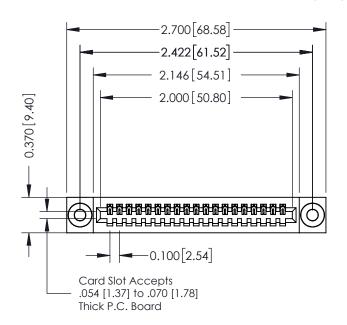

## **See Accompanying Pages for:**

- **Contact Bend Details**
- **Mounting Options**

| 342 / 392 Card Edge Connector |
|-------------------------------|
| Part Number: 392-019-524-103  |

YOUR CONNECTION TO QUALITY & SERVICE

342 ENG MASTER DATE: OCT. 06/09 J.LEE NTS SHEET 1 OF 3

342 Assembly

THIS IS A C.A.D. GENERATED DRAWING DO NOT MAKE MANUAL REVISIONS TO MASTER. ISSUE NUMBER

ORIGINAL

1

| 342 / 392 Series Card Edge Connector<br>Contact Bend Detail |                                                                                                                                              | ACAD REFERENCE NO. 342 ENG MASTER |             |          |          |
|-------------------------------------------------------------|----------------------------------------------------------------------------------------------------------------------------------------------|-----------------------------------|-------------|----------|----------|
|                                                             |                                                                                                                                              | DRAWN:                            | J.LEE       | DATE: OC | T. 06/09 |
|                                                             |                                                                                                                                              | CHECKED:                          |             | DATE:    |          |
| EDAC INC                                                    | ARE THE PROPERTY OF EDAC INC.,AND —<br>SHALL NOT BE REPRODUCED,OR COPIED<br>OR USED AS THE BASIS FOR THE<br>MANUFACTURE OR SALE OF APPARATUS | SCALE:                            | NTS         | SHEET :  | 2 OF 3   |
| TORONTO, ONTARIO                                            |                                                                                                                                              | DRAWING                           | NUMBER      |          | ISSUE    |
| YOUR CONNECTION TO QUALITY & SERVICE                        |                                                                                                                                              | 3                                 | 42 Assembly |          | 1        |