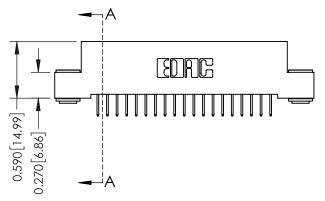

## 0.410[10.41] SECTION A-A

342 ENG MASTER DATE: OCT. 06/09 J.LEE NTS SHEET 1 OF 3

342 Assembly

THIS IS A C.A.D. GENERATED DRAWING DO NOT MAKE MANUAL REVISIONS TO MASTER. ISSUE NUMBER

ORIGINAL

1

| 342 / 392 Series Card Edge Connector<br>Contact Bend Detail |                                                                                                                                              | ACAD REFERENCE NO. 342 ENG MASTER |             |          |          |
|-------------------------------------------------------------|----------------------------------------------------------------------------------------------------------------------------------------------|-----------------------------------|-------------|----------|----------|
|                                                             |                                                                                                                                              | DRAWN:                            | J.LEE       | DATE: OC | T. 06/09 |
|                                                             |                                                                                                                                              | CHECKED:                          |             | DATE:    |          |
| EDAC INC                                                    | ARE THE PROPERTY OF EDAC INC.,AND —<br>SHALL NOT BE REPRODUCED,OR COPIED<br>OR USED AS THE BASIS FOR THE<br>MANUFACTURE OR SALE OF APPARATUS | SCALE:                            | NTS         | SHEET :  | 2 OF 3   |
| TORONTO, ONTARIO                                            |                                                                                                                                              | DRAWING                           | NUMBER      |          | ISSUE    |
| YOUR CONNECTION TO QUALITY & SERVICE                        |                                                                                                                                              | 3                                 | 42 Assembly |          | 1        |