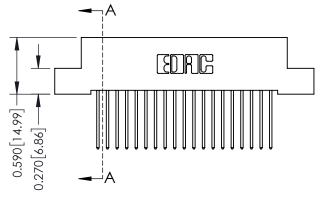

## **Contact Detail**

540-Wire Wrap .025 Sq.(0.64 Sq.) - Tail LG=.570(14.48) .100 [2.54] Contact Spacing x .200 [5.08] Row Spacing

0.410[10.41]