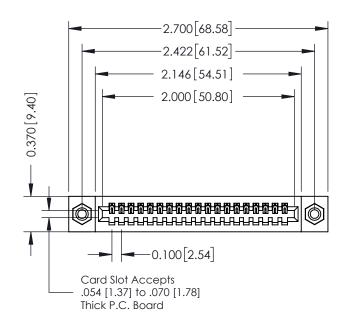

## 342 / 392 Card Edge Connector Part Number: 392-019-540-108

YOUR CONNECTION TO QUALITY & SERVICE

SHEET 1 OF 3 342 Assembly

J.LEE

SECTION A-A

342 ENG MASTER

DATE: OCT. 06/09

## **Mounting Option**

08-#4-40 Unified Threaded Inserts