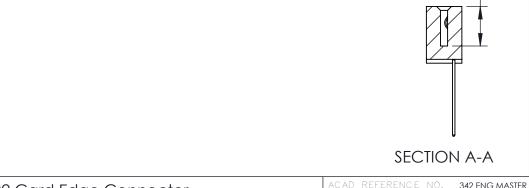

THIS IS A C.A.D. GENERATED DRAWING DO NOT MAKE MANUAL REVISIONS TO MASTER. ISSUE NUMBER

ORIGINAL

1

| 342 / 392 Series Card Edge Connector<br>Contact Bend Detail |                                                                                                                                   | ACAD REFERENCE NO. 342 ENG MASTER |             |                  |        |
|-------------------------------------------------------------|-----------------------------------------------------------------------------------------------------------------------------------|-----------------------------------|-------------|------------------|--------|
|                                                             |                                                                                                                                   | DRAWN:                            | J.LEE       | DATE: OCT. 06/09 |        |
|                                                             |                                                                                                                                   | CHECKED:                          |             | DATE:            |        |
| EDAC INC                                                    | ARE THE PROPERTY OF EDAC INC.,AND SHALL NOT BE REPRODUCED,OR COPIED OR USED AS THE BASIS FOR THE MANUFACTURE OR SALE OF APPARATUS | SCALE:                            | NTS         | SHEET :          | 2 OF 3 |
| TORONTO, ONTARIO                                            |                                                                                                                                   | DRAWING                           | NUMBER      |                  | ISSUE  |
| YOUR CONNECTION TO QUALITY & SERVICE                        |                                                                                                                                   | 3                                 | 42 Assembly |                  | 1      |