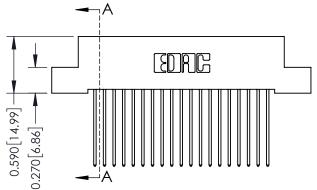

## **Contact Detail**

541-Wire Wrap .025 Sq.(0.64 Sq.) - Tail LG=.760(19.30) .100 [2.54] Contact Spacing x .200 [5.08] Row Spacing

THIS IS A C.A.D. GENERATED DRAWING

1220F NOWBER

ORIGINAL

0.410[10.41]