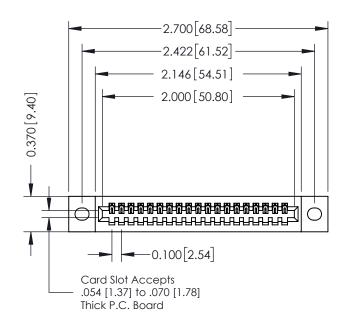

## **See Accompanying Pages for:**

- Contact Bend Details
- Mounting Options

| 342 / 392 Card Edge Connector                            | TOTAL REFERENCE TO: SAZENO MINISTER    |
|----------------------------------------------------------|----------------------------------------|
| Part Number: 392-019-541-102                             | DRAWN: J.LEE DATE: OCT. 06/09          |
| Fair Norriber, 392-019-341-102                           | CHECKED: DATE:                         |
| EDAC INC THESE DRAWINGS AND ARE THE PROPERTY O           |                                        |
|                                                          | ODUCED, OR COPIED DRAWING NUMBER ISSUE |
| YOUR CONNECTION TO QUALITY & SERVICE WITHOUT WRITTEN PER | LE OF APPARATUS 342 Accombly 1         |
|                                                          |                                        |