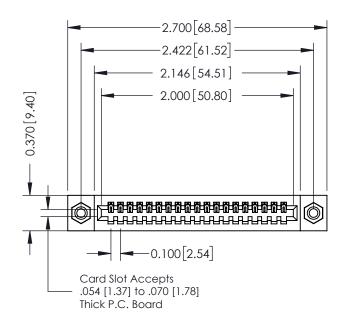

## **See Accompanying Pages for:**

- **Contact Bend Details**
- **Mounting Options**

|          | SECTION A-A                  |
|----------|------------------------------|
| 00 151 0 | ACAD REFERENCE NO. 3/2 ENG.A |

| 342 / 392 Card Edge Connector                                                    | TOTAL TRETERIOR TO. 342 ETTO MITOTER |         |           |  |  |
|----------------------------------------------------------------------------------|--------------------------------------|---------|-----------|--|--|
| · ·                                                                              | DRAWN: J.LEE                         | DATE: O | CT. 06/09 |  |  |
| Part Number: 392-019-541-108                                                     | CHECKED:                             | DATE:   |           |  |  |
| EDAC INC THESE DRAWINGS AND SPECIFICATIONS ARE THE PROPERTY OF EDAC INC. AND     | SCALE: NTS                           | SHEET   | 1 OF 3    |  |  |
| TORONTO, ONTARIO SHALL NOT BE REPRODUCED, OR COPIED OR USED AS THE BASIS FOR THE | DRAWING NUMBER                       |         | ISSUE     |  |  |
| YOUR CONNECTION TO QUALITY & SERVICE WITHOUT WRITTEN PERMISSION.                 | 342 Assembly                         |         | 1         |  |  |