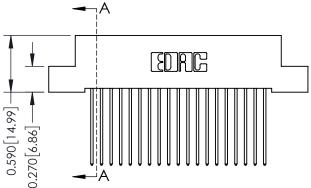

## **Contact Detail**

541-Wire Wrap .025 Sq.(0.64 Sq.) - Tail LG=.760(19.30) .100 [2.54] Contact Spacing x .200 [5.08] Row Spacing

0.410[10.41]

## **See Accompanying Pages for:**

- **Contact Bend Details**
- **Mounting Options**

|          | SECTION A-A                  |
|----------|------------------------------|
| 00 151 0 | ACAD REFERENCE NO. 3/2 ENG.A |