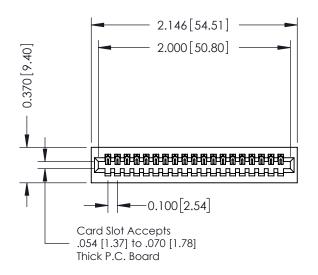

**Mounting Option** 01-No Mounting Lugs

544-Wire Wrap .050x.025(1.27x0.64) - Tail LG=.760(19.30) DO NOT MAKE MANUAL REVISIONS TO MASTER .100 [2.54] Contact Spacing x .200 [5.08] Row Spacing

0.410[10.41]

## **See Accompanying Pages for:**

- **Contact Bend Details**
- **Mounting Options**

| 342 / 392 Card Edge Connector Part Number: 392-019-544-101 |                                                                                                                                                                                                | ACAD REFERENCE NO. 342 ENG MASTER |            |         |           |  |
|------------------------------------------------------------|------------------------------------------------------------------------------------------------------------------------------------------------------------------------------------------------|-----------------------------------|------------|---------|-----------|--|
|                                                            |                                                                                                                                                                                                | DRAWN:                            | J.LEE      | DATE: O | CT. 06/09 |  |
|                                                            |                                                                                                                                                                                                | CHECKED:                          |            | DATE:   |           |  |
| CANADA CANADA                                              | THESE DRAWINGS AND SPECIFICATIONS ARE THE PROPERTY OF EDAC INCAND SHALL NOT BE REPRODUCED, OR COPIED OR USED AS THE BASIS FOR THE MANUFACTURE OR SALE OF APPARATUS WITHOUT WRITTEN PERMISSION. | SCALE:                            | NTS        | SHEET   | 1 OF 3    |  |
|                                                            |                                                                                                                                                                                                | DRAWING                           | NUMBER     |         | ISSUE     |  |
|                                                            |                                                                                                                                                                                                | 34                                | 2 Assembly |         | 1         |  |