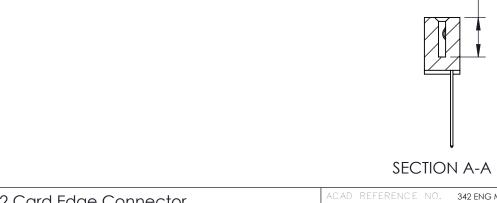

THIS IS A C.A.D. GENERATED DRAWING DO NOT MAKE MANUAL REVISIONS TO MASTER. ISSUE NUMBER

ORIGINAL

1

| 342 / 392 Series Card Edge Connector<br>Contact Bend Detail |                                                                                                                                                                                                | ACAD REFERENCE NO. 342 ENG MASTER |             |                  |        |  |
|-------------------------------------------------------------|------------------------------------------------------------------------------------------------------------------------------------------------------------------------------------------------|-----------------------------------|-------------|------------------|--------|--|
|                                                             |                                                                                                                                                                                                | DRAWN:                            | J.LEE       | DATE: OCT. 06/09 |        |  |
|                                                             |                                                                                                                                                                                                | CHECKED:                          |             | DATE:            |        |  |
| TORONTO, ONTARIO                                            | THESE DRAWINGS AND SPECIFICATIONS ARE THE PROPERTY OF EDAC INCAND SHALL NOT BE REPRODUCED, OR COPIED OR USED AS THE BASIS FOR THE MANUFACTURE OR SALE OF APPARATUS WITHOUT WRITTEN PERMISSION. | SCALE:                            | NTS         | SHEET :          | 2 OF 3 |  |
|                                                             |                                                                                                                                                                                                | DRAWING                           | NUMBER      |                  | ISSUE  |  |
| YOUR CONNECTION TO QUALITY & SERVICE                        |                                                                                                                                                                                                | 3                                 | 42 Assembly |                  | 1      |  |