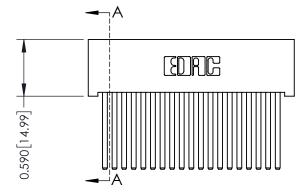

THIS IS A C.A.D. GENERATED DRAWING DO NOT MAKE MANUAL REVISIONS TO MASTER. ISSUE NUMBER

ORIGINAL

1

| 342 / 392 Series Card Edge Connector<br>Contact Bend Detail |                                                                                                                                                                                                | ACAD REFERENCE NO. 342 ENG MASTER |             |                  |        |  |
|-------------------------------------------------------------|------------------------------------------------------------------------------------------------------------------------------------------------------------------------------------------------|-----------------------------------|-------------|------------------|--------|--|
|                                                             |                                                                                                                                                                                                | DRAWN:                            | J.LEE       | DATE: OCT. 06/09 |        |  |
|                                                             |                                                                                                                                                                                                | CHECKED:                          |             | DATE:            |        |  |
| TORONTO, ONTARIO                                            | THESE DRAWINGS AND SPECIFICATIONS ARE THE PROPERTY OF EDAC INCAND SHALL NOT BE REPRODUCED, OR COPIED OR USED AS THE BASIS FOR THE MANUFACTURE OR SALE OF APPARATUS WITHOUT WRITTEN PERMISSION. | SCALE:                            | NTS         | SHEET :          | 2 OF 3 |  |
|                                                             |                                                                                                                                                                                                | DRAWING                           | NUMBER      |                  | ISSUE  |  |
| YOUR CONNECTION TO QUALITY & SERVICE                        |                                                                                                                                                                                                | 3                                 | 42 Assembly |                  | 1      |  |