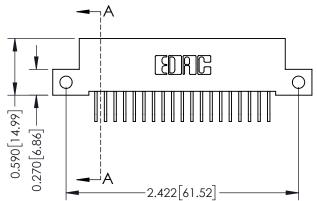

THIS IS A C.A.D. GENERATED DRAWING DO NOT MAKE MANUAL REVISIONS TO MASTER

ISSUE NUMBER

ORIGINAL

1

| 342 / 392 Card Edge Conne            | ACAD REFERENCE NO. 342 ENG MASTER                                                                                                                                                               |                  |         |        |
|--------------------------------------|-------------------------------------------------------------------------------------------------------------------------------------------------------------------------------------------------|------------------|---------|--------|
| Mounting Options                     | DRAWN: J.LEE                                                                                                                                                                                    | DATE: OCT. 06/09 |         |        |
| Moorning Opnoris                     |                                                                                                                                                                                                 | CHECKED:         | DATE:   |        |
| EDAC INC                             | THESE DRAWINGS AND SPECIFICATIONS ARE THE PROPERTY OF EDAC INC.,AND SHALL NOT BE REPRODUCED,OR COPIED OR USED AS THE BASIS FOR THE MANUFACTURE OR SALE OF APPARATUS WITHOUT WRITTEN PERMISSION. | SCALE: NTS       | SHEET : | 3 OF 3 |
| TORONTO, ONTARIO                     |                                                                                                                                                                                                 | DRAWING NUMBER   | •       | ISSUE  |
| YOUR CONNECTION TO QUALITY & SERVICE |                                                                                                                                                                                                 | 342 Assembly     |         | 1      |