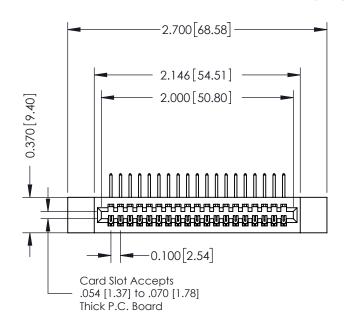

## 342 / 392 Card Edge Connector Part Number: 392-019-558-112

YOUR CONNECTION TO QUALITY & SERVICE

|   | OTTEOTIED.     |              |
|---|----------------|--------------|
|   | SCALE: NTS     | SHEET 1 OF 3 |
| D | DRAWING NUMBER | R ISSUE      |
|   | 342 Assen      | mbly 1       |

J.LEE

342 ENG MASTER

DATE: OCT. 06/09

DATE