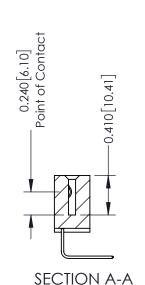

## **Contact Detail**

558-90 Degree Bend (Code 541 Contacts) .100 [2.54] Contact Spacing x .200 [5.08] Row Spacing