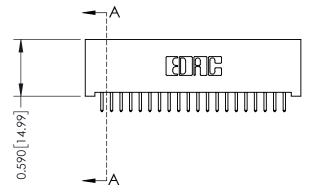

## 0.410[10.41] SECTION A-A

**See Accompanying Pages for:** 

- **Contact Bend Details**
- **Mounting Options**

| 342 / 392 Card Edge Connector |
|-------------------------------|
| Part Number: 392-020-521-101  |