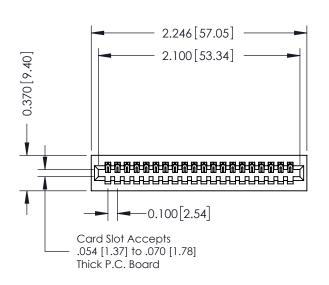

**Mounting Option** 01-No Mounting Lugs

**Contact Detail** 

521-P.C. Tail .025 Sq.(0.64 Sq.) - Tail LG=.160(4.06) .100 [2.54] Contact Spacing x .200 [5.08] Row Spacing

## 0.410[10.41] SECTION A-A

**See Accompanying Pages for:** 

- **Contact Bend Details**
- **Mounting Options**

| 342 / 392 Card Edge Connector |
|-------------------------------|
| Part Number: 392-020-521-101  |