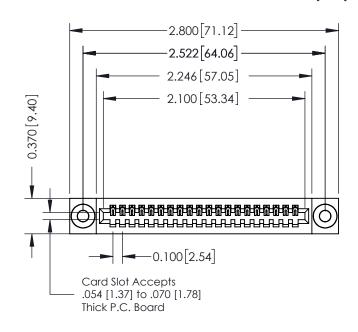

**Mounting Option** 

03-.116 (2.95) I.D. Floating Eyelets

**Contact Detail** 

521-P.C. Tail .025 Sq.(0.64 Sq.) - Tail LG=.160(4.06) .100 [2.54] Contact Spacing x .200 [5.08] Row Spacing

## **See Accompanying Pages for:**

- **Contact Bend Details**
- **Mounting Options**

342 / 392 Card Edge Connector Part Number: 392-020-521-103

YOUR CONNECTION TO QUALITY & SERVICE

342 ENG MASTER J.LEE DATE: OCT. 06/09 SHEET 1 OF 3