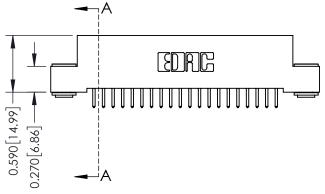

**Mounting Option** 

03-.116 (2.95) I.D. Floating Eyelets

**Contact Detail** 

521-P.C. Tail .025 Sq.(0.64 Sq.) - Tail LG=.160(4.06) .100 [2.54] Contact Spacing x .200 [5.08] Row Spacing





## 0.410[10.41] SECTION A-A

## **See Accompanying Pages for:**

- **Contact Bend Details**
- **Mounting Options**

342 / 392 Card Edge Connector Part Number: 392-020-521-103

YOUR CONNECTION TO QUALITY & SERVICE

342 ENG MASTER J.LEE DATE: OCT. 06/09 SHEET 1 OF 3

342 Assembly

THIS IS A C.A.D. GENERATED DRAWING DO NOT MAKE MANUAL REVISIONS TO MASTER. ISSUE NUMBER

ORIGINAL

1



| 342 / 392 Series Card Edge Connector<br>Contact Bend Detail |                                                                                                                                                                                                  | ACAD REFERENCE NO. 342 ENG MASTER |             |                  |        |
|-------------------------------------------------------------|--------------