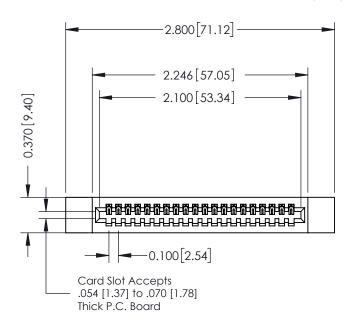

## 342 / 392 Card Edge Connector Part Number: 392-020-523-112

YOUR CONNECTION TO QUALITY & SERVICE

|   | ACAD REFERENCE NO. 342 ENG MASTER |                  |  |  |  |
|---|-----------------------------------|------------------|--|--|--|
|   | DRAWN: J.LEE                      | DATE: OCT. 06/09 |  |  |  |
|   | CHECKED:                          | DATE:            |  |  |  |
|   | SCALE: NTS                        | SHEET 1 OF 3     |  |  |  |
| ) | DRAWING NUMBER                    | ISSUE            |  |  |  |