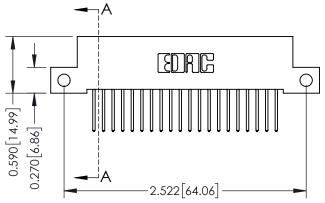

342 Assembly

SECTION A-A

## **See Accompanying Pages for:**

- **Contact Bend Details**
- **Mounting Options**

THIS IS A C.A.D. GENERATED DRAWING DO NOT MAKE MANUAL REVISIONS TO MASTER. ISSUE NUMBER

ORIGINAL

1

| 342 / 392 Series Card Edge           | ACAD REFERENCE NO. 342 ENG MASTER                                                                                                                                                               |          |             |                  |        |
|--------------------------------------|-------------------------------------------------------------------------------------------------------------------------------------------------------------------------------------------------|----------|-------------|------------------|--------|
| Contact Bend Detail                  |                                                                                                                                                                                                 |          | J.LEE       | DATE: OCT. 06/09 |        |
| Contact bend betall                  |                                                                                                                                                                                                 | CHECKED: |             | DATE:            |        |
| EDAC INC                             | THESE DRAWINGS AND SPECIFICATIONS ARE THE PROPERTY OF EDAC INC.,AND SHALL NOT BE REPRODUCED,OR COPIED OR USED AS THE BASIS FOR THE MANUFACTURE OR SALE OF APPARATUS WITHOUT WRITTEN PERMISSION. | SCALE:   | NTS         | SHEET :          | 2 OF 3 |
| TORONTO, ONTARIO                     |                                                                                                                                                                                                 | DRAWING  | NUMBER      |                  | ISSUE  |
| YOUR CONNECTION TO QUALITY & SERVICE |                                                                                                                                                                                                 | 3        | 42 Assembly |                  | 1      |