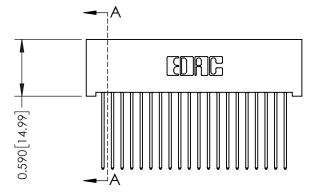

## **See Accompanying Pages for:**

- Contact Bend Details
- Mounting Options

| 342 / 392 Card Edge Connector                                   | NOND REFERENCE NO. 342 LING MASIEK |
|-----------------------------------------------------------------|------------------------------------|
| Part Number: 392-020-541-101                                    | DRAWN: J.LEE DATE: OCT. 06/09      |
| Fan Number. 392-020-341-101                                     | CHECKED: DATE:                     |
| EDAC INC THESE DRAWINGS AND SPECIAL ARE THE PROPERTY OF EDAC    |                                    |
|                                                                 | D,OR COPIED DRAWING NUMBER ISSUE   |
| YOUR CONNECTION TO QUALITY & SERVICE WITHOUT WRITTEN PERMISSION | APPARATUS 242 Accombly 1           |