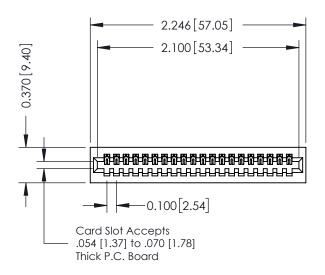

## **See Accompanying Pages for:**

- Contact Bend Details
- Mounting Options

| 342 / 392 Card Edge Connector                                   | NOND REFERENCE NO. 342 LING MASIEK |
|-----------------------------------------------------------------|------------------------------------|
| Part Number: 392-020-541-101                                    | DRAWN: J.LEE DATE: OCT. 06/09      |
| Fan Number. 392-020-341-101                                     | CHECKED: DATE:                     |
| EDAC INC THESE DRAWINGS AND SPECIAL ARE THE PROPERTY OF EDAC    |                                    |
|                                                                 | D,OR COPIED DRAWING NUMBER ISSUE   |
| YOUR CONNECTION TO QUALITY & SERVICE WITHOUT WRITTEN PERMISSION | APPARATUS 242 Accombly 1           |