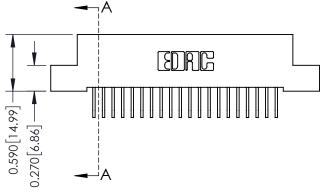

## **Mounting Option**

07-M3-0.5 Metric Threaded Inserts

## **Contact Detail**

558-90 Degree Bend (Code 541 Contacts) .100 [2.54] Contact Spacing x .200 [5.08] Row Spacing





## Point of Confact 0.240[6.10] 0.410[10.41] **SECTION A-A**

## **See Accompanying Pages for:**

- **Contact Bend Details**
- **Mounting Options**

| 342 / 392 Card Edge Connector |
|-------------------------------|
| Part Number: 392-020-558-107  |

YOUR CONNECTION TO QUALITY & SERVICE

342 ENG MASTER J.LEE DATE: OCT. 06/09 NTS SHEET 1 OF 3

342 Assembly

THIS IS A C.A.D. GENERATED DRAWING DO NOT MAKE MANUAL REVISIONS TO MASTER. ISSUE NUMBER

ORIGINAL

1



| 342 / 392 Series Card Edge Connector<br>Contact Bend Detail |                                                                                                                                              | ACAD REFERENCE NO. 342 ENG MASTER |             |          |          |
|------------------------------------------------------