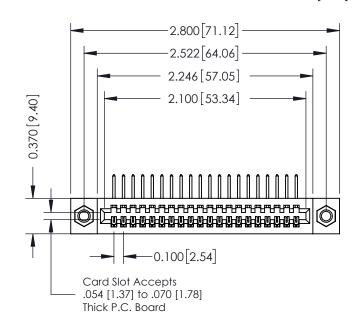

## **See Accompanying Pages for:**

- **Contact Bend Details**
- **Mounting Options**

| 342 / 392 Card Edge Connector |
|-------------------------------|
| Part Number: 392-020-558-107  |

YOUR CONNECTION TO QUALITY & SERVICE