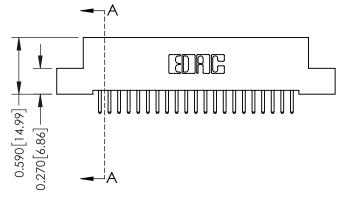

## 0.410[10.41] **SECTION A-A**

342 ENG MASTER J.LEE DATE: OCT. 06/09 SHEET 1 OF 3 NTS

342 Assembly

THIS IS A C.A.D. GENERATED DRAWING DO NOT MAKE MANUAL REVISIONS TO MASTER. ISSUE NUMBER

ORIGINAL

1

| 342 / 392 Series Card Edge Connector<br>Contact Bend Detail |                                                                                                                                     | ACAD REFERENCE NO. 342 ENG MASTER |             |          |          |
|-------------------------------------------------------------|-------------------------------------------------------------------------------------------------------------------------------------|-----------------------------------|-------------|----------|----------|
|                                                             |                                                                                                                                     | DRAWN:                            | J.LEE       | DATE: OC | T. 06/09 |
|                                                             |                                                                                                                                     | CHECKED:                          |             | DATE:    |          |
| EDAC INC                                                    | ARE THE PROPERTY OF EDAC INC.,AND — SHALL NOT BE REPRODUCED,OR COPIED OR USED AS THE BASIS FOR THE MANUFACTURE OR SALE OF APPARATUS | SCALE:                            | NTS         | SHEET :  | 2 OF 3   |
| TORONTO, ONTARIO                                            |                                                                                                                                     | DRAWING                           | NUMBER      |          | ISSUE    |
| YOUR CONNECTION TO QUALITY & SERVICE                        |                                                                                                                                     | 3                                 | 42 Assembly |          | 1        |