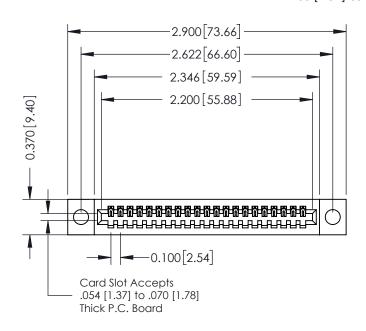

## **See Accompanying Pages for:**

- **Contact Bend Details**
- **Mounting Options**

| 342 / 392 Card Edge Connector |
|-------------------------------|
| Part Number: 392-021-520-104  |

YOUR CONNECTION TO QUALITY & SERVICE

342 ENG MASTER J.LEE DATE: OCT. 06/09 SHEET 1 OF 3 NTS

342 Assembly

THIS IS A C.A.D. GENERATED DRAWING DO NOT MAKE MANUAL REVISIONS TO MASTER. ISSUE NUMBER

ORIGINAL

1

| 342 / 392 Series Card Edge Connector<br>Contact Bend Detail |                                                                                                                                     | ACAD REFERENCE NO. 342 ENG MASTER |             |          |          |
|-------------------------------------------------------------|-------------------------------------------------------------------------------------------------------------------------------------|-----------------------------------|-------------|----------|----------|
|                                                             |                                                                                                                                     | DRAWN:                            | J.LEE       | DATE: OC | T. 06/09 |
|                                                             |                                                                                                                                     | CHECKED:                          |             | DATE:    |          |
| EDAC INC                                                    | ARE THE PROPERTY OF EDAC INC.,AND — SHALL NOT BE REPRODUCED,OR COPIED OR USED AS THE BASIS FOR THE MANUFACTURE OR SALE OF APPARATUS | SCALE:                            | NTS         | SHEET :  | 2 OF 3   |
| TORONTO, ONTARIO                                            |                                                                                                                                     | DRAWING                           | NUMBER      |          | ISSUE    |
| YOUR CONNECTION TO QUALITY & SERVICE                        |                                                                                                                                     | 3                                 | 42 Assembly |          | 1        |