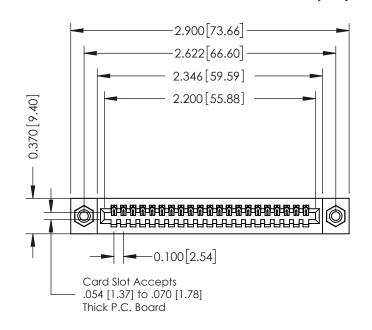

## **See Accompanying Pages for:**

- **Contact Bend Details**
- **Mounting Options**

342 / 392 Card Edge Connector Part Number: 392-021-520-108

YOUR CONNECTION TO QUALITY & SERVICE

342 ENG MASTER J.LEE DATE: OCT. 06/09 SHEET 1 OF 3

## **Contact Detail**

520-P.C. Tail .030x.018(0.76x0.46) - Tail LG=.185(4.70) .100 [2.54] Contact Spacing x .200 [5.08] Row Spacing