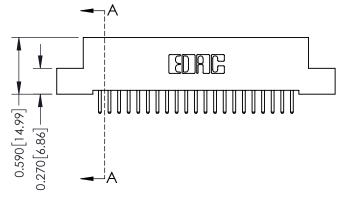

## **Mounting Option**

08-#4-40 Unified Threaded Inserts

## **Contact Detail**

520-P.C. Tail .030x.018(0.76x0.46) - Tail LG=.185(4.70) .100 [2.54] Contact Spacing x .200 [5.08] Row Spacing





## 0.410[10.41] **SECTION A-A**

## **See Accompanying Pages for:**

- **Contact Bend Details**
- **Mounting Options**

342 / 392 Card Edge Connector Part Number: 392-021-520-108

YOUR CONNECTION TO QUALITY & SERVICE

342 ENG MASTER J.LEE DATE: OCT. 06/09 SHEET 1 OF 3

342 Assembly

THIS IS A C.A.D. GENERATED DRAWING DO NOT MAKE MANUAL REVISIONS TO MASTER. ISSUE NUMBER

ORIGINAL

1



| 342 / 392 Series Card Edge Connector<br>Contact Bend Detail |                                                                                                                                                                                                  | ACAD REFERENCE NO. 342 ENG MASTER |             |                  |        |
|-------------------------------------------------------------|----------