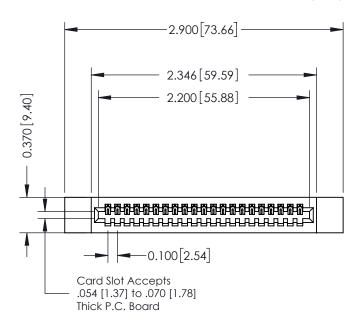

## 342 / 392 Card Edge Connector Part Number: 392-021-520-112

YOUR CONNECTION TO QUALITY & SERVICE

|   | DRAWN: J.LEE   | DATE: O | OCT. 06/09 |  |  |  |
|---|----------------|---------|------------|--|--|--|
|   | CHECKED:       | DATE:   |            |  |  |  |
|   | SCALE: NTS     | SHEET   | 1 OF 3     |  |  |  |
| D | DRAWING NUMBER |         | ISSUE      |  |  |  |
|   | 342 Assembly   |         | 1          |  |  |  |

**SECTION A-A** 