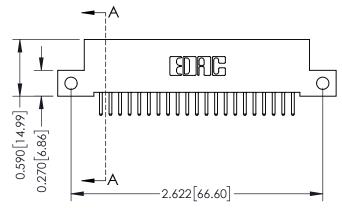

## 342 / 392 Card Edge Connector Part Number: 392-021-520-112

YOUR CONNECTION TO QUALITY & SERVICE

|   | DRAWN: J.LEE   | DATE: O | OCT. 06/09 |  |  |  |
|---|----------------|---------|------------|--|--|--|
|   | CHECKED:       | DATE:   |            |  |  |  |
|   | SCALE: NTS     | SHEET   | 1 OF 3     |  |  |  |
| D | DRAWING NUMBER |         | ISSUE      |  |  |  |
|   | 342 Assembly   |         | 1          |  |  |  |

**SECTION A-A** 