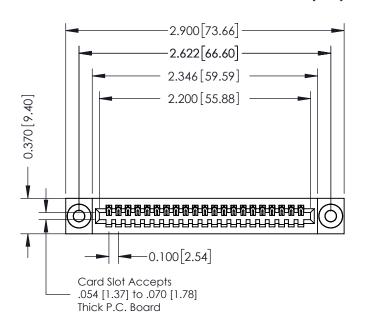

## **See Accompanying Pages for:**

- **Contact Bend Details**
- **Mounting Options**

| 342 / 392 Card Edge Connector |
|-------------------------------|
| Part Number: 392-021-521-103  |

YOUR CONNECTION TO QUALITY & SERVICE