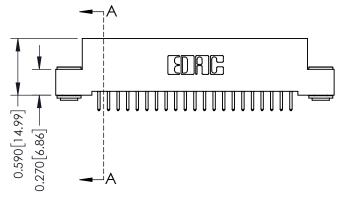

**Mounting Option** 

03-.116 (2.95) I.D. Floating Eyelets

**Contact Detail** 

521-P.C. Tail .025 Sq.(0.64 Sq.) - Tail LG=.160(4.06) .100 [2.54] Contact Spacing x .200 [5.08] Row Spacing

342 ENG MASTER DATE: OCT. 06/09 J.LEE NTS SHEET 1 OF 3

342 Assembly

THIS IS A C.A.D. GENERATED DRAWING DO NOT MAKE MANUAL REVISIONS TO MASTER. ISSUE NUMBER

ORIGINAL

1

| 342 / 392 Series Card Edge Connector<br>Contact Bend Detail |                                                                                                                                     | ACAD REFERENCE NO. 342 ENG MASTER |             |          |          |
|-------------------------------------------------------------|-------------------------------------------------------------------------------------------------------------------------------------|-----------------------------------|-------------|----------|----------|
|                                                             |                                                                                                                                     | DRAWN:                            | J.LEE       | DATE: OC | T. 06/09 |
|                                                             |                                                                                                                                     | CHECKED:                          |             | DATE:    |          |
| EDAC INC                                                    | ARE THE PROPERTY OF EDAC INC.,AND — SHALL NOT BE REPRODUCED,OR COPIED OR USED AS THE BASIS FOR THE MANUFACTURE OR SALE OF APPARATUS | SCALE:                            | NTS         | SHEET :  | 2 OF 3   |
| TORONTO, ONTARIO                                            |                                                                                                                                     | DRAWING                           | NUMBER      |          | ISSUE    |
| YOUR CONNECTION TO QUALITY & SERVICE                        |                                                                                                                                     | 3                                 | 42 Assembly |          | 1        |