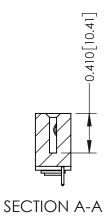

342 ENG MASTER DATE: OCT. 06/09 J.LEE NTS SHEET 1 OF 3

342 Assembly

THIS IS A C.A.D. GENERATED DRAWING DO NOT MAKE MANUAL REVISIONS TO MASTER. ISSUE NUMBER

ORIGINAL

1

| 342 / 392 Series Card Edge Connector<br>Contact Bend Detail |                                                                                                                                     | ACAD REFERENCE NO. 342 ENG MASTER |             |          |          |
|-------------------------------------------------------------|-------------------------------------------------------------------------------------------------------------------------------------|-----------------------------------|-------------|----------|----------|
|                                                             |                                                                                                                                     | DRAWN:                            | J.LEE       | DATE: OC | T. 06/09 |
|                                                             |                                                                                                                                     | CHECKED:                          |             | DATE:    |          |
| EDAC INC                                                    | ARE THE PROPERTY OF EDAC INC.,AND — SHALL NOT BE REPRODUCED,OR COPIED OR USED AS THE BASIS FOR THE MANUFACTURE OR SALE OF APPARATUS | SCALE:                            | NTS         | SHEET :  | 2 OF 3   |
| TORONTO, ONTARIO                                            |                                                                                                                                     | DRAWING                           | NUMBER      |          | ISSUE    |
| YOUR CONNECTION TO QUALITY & SERVICE                        |                                                                                                                                     | 3                                 | 42 Assembly |          | 1        |