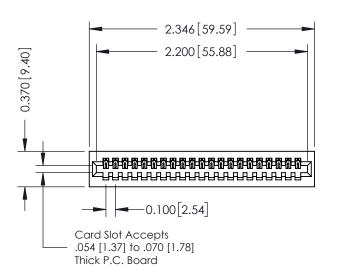

## **See Accompanying Pages for:**

- **Contact Bend Details**
- **Mounting Options**

| 342 / 392 Card Edge Connector |
|-------------------------------|
| Part Number: 392-021-524-101  |

|   | ACAD REFERENCE NO | 342 ENG MASTER   |  |  |
|---|-------------------|------------------|--|--|
|   | DRAWN: J.LEE      | DATE: OCT. 06/09 |  |  |
|   | CHECKED: DATE:    |                  |  |  |
|   | SCALE: NTS        | SHEET 1 OF 3     |  |  |
| ) | DRAWING NUMBER    | ISSUE            |  |  |