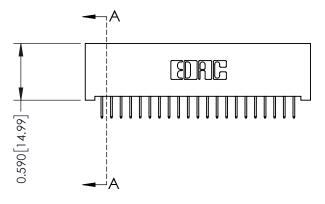

342 Assembly

THIS IS A C.A.D. GENERATED DRAWING DO NOT MAKE MANUAL REVISIONS TO MASTER. ISSUE NUMBER

ORIGINAL

1

| 342 / 392 Series Card Edge Connector |                                                                                                                                             |          | ACAD REFERENCE NO. 342 ENG MASTER |                  |        |  |
|--------------------------------------|---------------------------------------------------------------------------------------------------------------------------------------------|----------|-----------------------------------|------------------|--------|--|
| Contact Bend Detail                  |                                                                                                                                             | DRAWN:   | J.LEE                             | DATE: OCT. 06/09 |        |  |
|                                      |                                                                                                                                             | CHECKED: |                                   | DATE:            |        |  |
| EDAC INC                             | THESE DRAWINGS AND SPECIFICATIONS<br>ARE THE PROPERTY OF EDAC INC.,AND<br>SHALL NOT BE REPRODUCED,OR COPIED<br>OR USED AS THE BASIS FOR THE | SCALE:   | NTS                               | SHEET :          | 2 OF 3 |  |
| TORONTO, ONTARIO                     |                                                                                                                                             | DRAWING  | NUMBER                            |                  | ISSUE  |  |
| YOUR CONNECTION TO QUALITY & SERVICE | MANUFACTURE OR SALE OF APPARATUS                                                                                                            | 3        | 42 Assembly                       |                  | 1      |  |