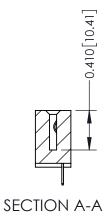

342 Assembly

THIS IS A C.A.D. GENERATED DRAWING DO NOT MAKE MANUAL REVISIONS TO MASTER. ISSUE NUMBER

ORIGINAL

1

| 342 / 392 Series Card Edge Connector |                                                                                                                                             |          | ACAD REFERENCE NO. 342 ENG MASTER |                  |        |  |
|--------------------------------------|---------------------------------------------------------------------------------------------------------------------------------------------|----------|-----------------------------------|------------------|--------|--|
| Contact Bend Detail                  |                                                                                                                                             | DRAWN:   | J.LEE                             | DATE: OCT. 06/09 |        |  |
|                                      |                                                                                                                                             | CHECKED: |                                   | DATE:            |        |  |
| EDAC INC                             | THESE DRAWINGS AND SPECIFICATIONS<br>ARE THE PROPERTY OF EDAC INC.,AND<br>SHALL NOT BE REPRODUCED,OR COPIED<br>OR USED AS THE BASIS FOR THE | SCALE:   | NTS                               | SHEET :          | 2 OF 3 |  |
| TORONTO, ONTARIO                     |                                                                                                                                             | DRAWING  | NUMBER                            |                  | ISSUE  |  |
| YOUR CONNECTION TO QUALITY & SERVICE | MANUFACTURE OR SALE OF APPARATUS                                                                                                            | 3        | 42 Assembly                       |                  | 1      |  |