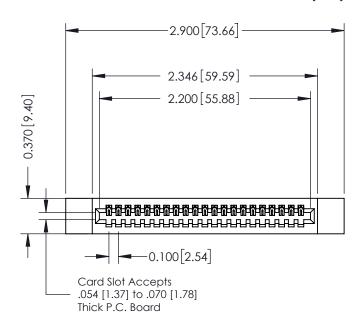

## **See Accompanying Pages for:**

- Contact Bend Details
- Mounting Options

|                        | SECTION A-A                       |
|------------------------|-----------------------------------|
| 92 Card Edge Connector | ACAD REFERENCE NO. 342 ENG MASTER |

| 342 / 392 Card Edge Connector<br>Part Number: 392-021-542-112 |                                                                                                  | ACAD REFERENCE NO. 342 ENG MASTER |          |         |           |
|---------------------------------------------------------------|--------------------------------------------------------------------------------------------------|-----------------------------------|----------|---------|-----------|
|                                                               |                                                                                                  | DRAWN:                            | J.LEE    | DATE: O | CT. 06/09 |
|                                                               |                                                                                                  | CHECKED:                          |          | DATE:   |           |
| EDAC INC                                                      | THESE DRAWINGS AND SPECIFICATIONS                                                                | SCALE: N                          | TS       | SHEET ' | 1 OF 3    |
| TORONTO, ONTARIO                                              | ARE THE PROPERTY OF EDAC INC.,AND SHALL NOT BE REPRODUCED,OR COPIED OR USED AS THE BASIS FOR THE | DRAWING N                         | UMBER    |         | ISSUE     |
| YOUR CONNECTION TO QUALITY & SERVICE                          | MANUFACTURE OR SALE OF APPARATUS                                                                 | 342                               | Assembly |         | 1         |