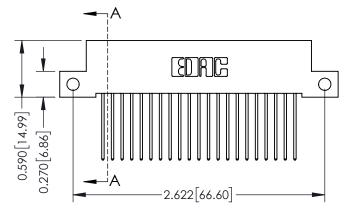

## **See Accompanying Pages for:**

- Contact Bend Details
- Mounting Options

|                        | SECTION A-A                       |
|------------------------|-----------------------------------|
| 92 Card Edge Connector | ACAD REFERENCE NO. 342 ENG MASTER |

| 342 / 392 Card Edge Connector<br>Part Number: 392-021-542-112 |                                                                                                  | ACAD REFERENCE NO. 342 ENG MASTER |          |         |           |
|---------------------------------------------------------------|--------------------------------------------------------------------------------------------------|-----------------------------------|----------|---------|-----------|
|                                                               |                                                                                                  | DRAWN:                            | J.LEE    | DATE: O | CT. 06/09 |
|                                                               |                                                                                                  | CHECKED:                          |          | DATE:   |           |
| EDAC INC                                                      | THESE DRAWINGS AND SPECIFICATIONS                                                                | SCALE: N                          | TS       | SHEET ' | 1 OF 3    |
| TORONTO, ONTARIO                                              | ARE THE PROPERTY OF EDAC INC.,AND SHALL NOT BE REPRODUCED,OR COPIED OR USED AS THE BASIS FOR THE | DRAWING N                         | UMBER    |         | ISSUE     |
| YOUR CONNECTION TO QUALITY & SERVICE                          | MANUFACTURE OR SALE OF APPARATUS                                                                 | 342                               | Assembly |         | 1         |