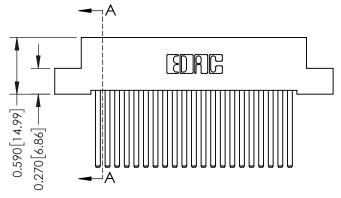

THIS IS A C.A.D. GENERATED DRAWING DO NOT MAKE MANUAL REVISIONS TO MASTER. ISSUE NUMBER

ORIGINAL

1

| 342 / 392 Series Card Edge Connector<br>Contact Bend Detail |                                                                                                                                                                                                  | ACAD REFERENCE NO. 342 ENG MASTER |             |                  |        |  |
|-------------------------------------------------------------|--------------------------------------------------------------------------------------------------------------------------------------------------------------------------------------------------|-----------------------------------|-------------|------------------|--------|--|
|                                                             |                                                                                                                                                                                                  | DRAWN:                            | J.LEE       | DATE: OCT. 06/09 |        |  |
|                                                             |                                                                                                                                                                                                  | CHECKED:                          |             | DATE:            |        |  |
| EDAC INC                                                    | THESE DRAWINGS AND SPECIFICATIONS ARE THE PROPERTY OF EDAC INC.,AND SHALL NOT BE REPRODUCED, OR COPIED OR USED AS THE BASIS FOR THE MANUFACTURE OR SALE OF APPARATUS WITHOUT WRITTEN PERMISSION. | SCALE:                            | NTS         | SHEET :          | 2 OF 3 |  |
| TORONTO, ONTARIO                                            |                                                                                                                                                                                                  | DRAWING                           | NUMBER      |                  | ISSUE  |  |
| YOUR CONNECTION TO QUALITY & SERVICE                        |                                                                                                                                                                                                  | 3                                 | 42 Assembly |                  | 1      |  |