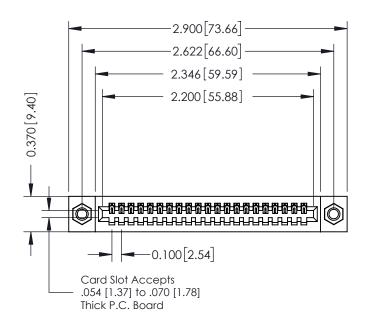

## **See Accompanying Pages for:**

- **Contact Bend Details**
- **Mounting Options**

| Part Number: 392-021-544-107 |                                                              | THE |             |         |           |  |
|------------------------------|--------------------------------------------------------------|-----------------------------------------|-------------|---------|-----------|--|
|                              |                                                              | DRAWN:                                  | J.LEE       | DATE: O | CT. 06/09 |  |
|                              |                                                              | CHECKED                                 | :           | DATE:   |           |  |
| _   (    )                   | VINGS AND SPECIFICATIONS                                     | SCALE:                                  | NTS         | SHEET   | 1 OF 3    |  |
| TORONTO, ONTARIO SHALL NOT   | BE REPRODUCED,OR COPIED [                                    | DRAWING                                 | NUMBER      |         | ISSUE     |  |
| MANUFACTUR                   | MANUFACTURE OR SALE OF APPARATUS WITHOUT WRITTEN PERMISSION. | 34                                      | 12 Assembly |         | 1         |  |