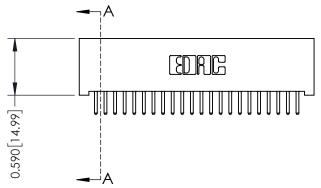

342 ENG MASTER J.LEE DATE: OCT. 06/09 NTS SHEET 1 OF 3

342 Assembly

THIS IS A C.A.D. GENERATED DRAWING DO NOT MAKE MANUAL REVISIONS TO MASTER. ISSUE NUMBER

ORIGINAL

1

| 342 / 392 Series Card Edge Connector<br>Contact Bend Detail |                                                               | ACAD REFERENCE NO. 342 ENG MASTER |             |          |          |
|-------------------------------------------------------------|---------------------------------------------------------------|-----------------------------------|-------------|----------|----------|
|                                                             |                                                               | DRAWN:                            | J.LEE       | DATE: OC | T. 06/09 |
|                                                             |                                                               | CHECKED:                          |             | DATE:    |          |
| EDAC INC                                                    | OR USED AS THE BASIS FOR THE MANUFACTURE OR SALE OF APPARATUS | SCALE:                            | NTS         | SHEET :  | 2 OF 3   |
| TORONTO, ONTARIO                                            |                                                               | DRAWING                           | NUMBER      |          | ISSUE    |
| YOUR CONNECTION TO QUALITY & SERVICE                        |                                                               | 3                                 | 42 Assembly |          | 1        |