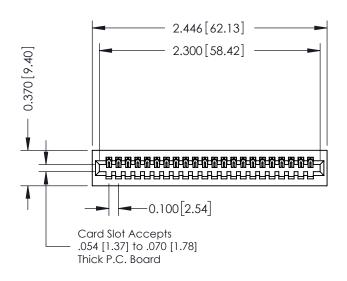

520-P.C. Tail .030x.018(0.76x0.46) - Tail LG=.185(4.70) .100 [2.54] Contact Spacing x .200 [5.08] Row Spacing