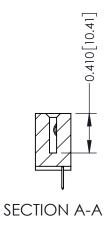

342 ENG MASTER J.LEE DATE: OCT. 06/09 NTS SHEET 1 OF 3

342 Assembly

THIS IS A C.A.D. GENERATED DRAWING DO NOT MAKE MANUAL REVISIONS TO MASTER. ISSUE NUMBER

ORIGINAL

1

| 342 / 392 Series Card Edge Connector<br>Contact Bend Detail |                                                               | ACAD REFERENCE NO. 342 ENG MASTER |             |          |          |
|-------------------------------------------------------------|---------------------------------------------------------------|-----------------------------------|-------------|----------|----------|
|                                                             |                                                               | DRAWN:                            | J.LEE       | DATE: OC | T. 06/09 |
|                                                             |                                                               | CHECKED:                          |             | DATE:    |          |
| EDAC INC                                                    | OR USED AS THE BASIS FOR THE MANUFACTURE OR SALE OF APPARATUS | SCALE:                            | NTS         | SHEET :  | 2 OF 3   |
| TORONTO, ONTARIO                                            |                                                               | DRAWING                           | NUMBER      |          | ISSUE    |
| YOUR CONNECTION TO QUALITY & SERVICE                        |                                                               | 3                                 | 42 Assembly |          | 1        |