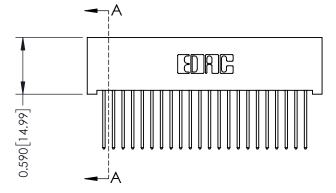

## **See Accompanying Pages for:**

- **Contact Bend Details**
- **Mounting Options**

| 342 / 392 Card Edge Connector |
|-------------------------------|
| Part Number: 392-022-540-101  |

|   | ACAD REFERENCE NO | 342 ENG MASTER   |
|---|-------------------|------------------|
|   | DRAWN: J.LEE      | DATE: OCT. 06/09 |
|   | CHECKED:          | DATE:            |
|   | SCALE: NTS        | SHEET 1 OF 3     |
| ) | DRAWING NUMBER    | ISSUE            |