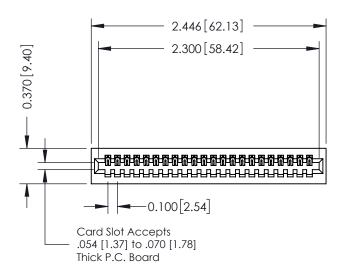

## 0.410[10.41] SECTION A-A

## **See Accompanying Pages for:**

- **Contact Bend Details**
- **Mounting Options**

| 342 / 392 Card Edge Connector |
|-------------------------------|
| Part Number: 392-022-540-101  |

|   | ACAD REFERENCE NO | 342 ENG MASTER   |
|---|-------------------|------------------|
|   | DRAWN: J.LEE      | DATE: OCT. 06/09 |
|   | CHECKED:          | DATE:            |
|   | SCALE: NTS        | SHEET 1 OF 3     |
| ) | DRAWING NUMBER    | ISSUE            |