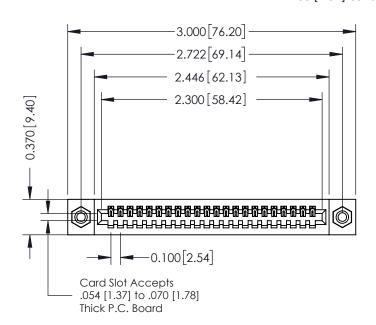

## 342 / 392 Card Edge Connector Part Number: 392-022-540-108

YOUR CONNECTION TO QUALITY & SERVICE

|    | DRAWN: J.LEE   | DATE: O | CT. 06/09       |
|----|----------------|---------|-----------------|
|    | CHECKED:       | DATE:   | E:<br>ET 1 OF 3 |
| ,  | SCALE: NTS     | SHEET   | 1 OF 3          |
| ΞD | DRAWING NUMBER |         | ISSUE           |
| S  | 342 Assembly   |         | 1               |