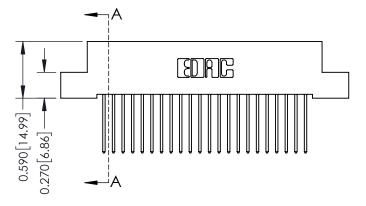

## **Mounting Option**

08-#4-40 Unified Threaded Inserts

## **Contact Detail**

540-Wire Wrap .025 Sq.(0.64 Sq.) - Tail LG=.570(14.48) .100 [2.54] Contact Spacing x .200 [5.08] Row Spacing

0.410[10.41]





## 342 / 392 Card Edge Connector Part Number: 392-022-540-108

YOUR CONNECTION TO QUALITY & SERVICE

|    | DRAWN: J.LEE   | DATE: O | CT. 06/09       |
|----|----------------|---------|-----------------|
|    | CHECKED:       | DATE:   | E:<br>ET 1 OF 3 |
| ,  | SCALE: NTS     | SHEET   | 1 OF 3          |
| ΞD | DRAWING NUMBER |         | ISSUE           |
| S  | 342 Assembly   |         | 1               |

SECTION A-A

342 ENG MASTER

## **See Accompanying Pages for:**

- **Contact Bend Details**
- **Mounting Options**

THIS IS A C.A.D. GENERATED DRAWING DO NOT MAKE MANUAL REVISIONS TO MASTER. ISSUE NUMBER

ORIGINAL

1



| 342 / 392 Series Card Edge Connector Contact Bend Detail |