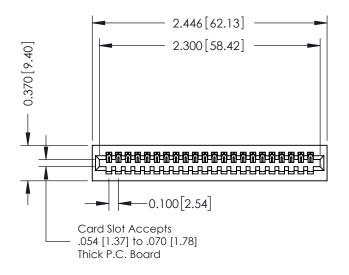

## 342 / 392 Card Edge Connector Part Number: 392-022-541-101

YOUR CONNECTION TO QUALITY & SERVICE

|   | ACAD REFERENCE NO. 342 ENG MASTER |                  |  |  |
|---|-----------------------------------|------------------|--|--|
|   | DRAWN: J.LEE                      | DATE: OCT. 06/09 |  |  |
|   | CHECKED:                          | DATE:            |  |  |
|   | SCALE: NTS                        | SHEET 1 OF 3     |  |  |
| 0 | DRAWING NUMBER                    | ISSUE            |  |  |

342 Assembly

**SECTION A-A** 

**See Accompanying Pages for:** 

- **Contact Bend Details**
- **Mounting Options**

THIS IS A C.A.D. GENERATED DRAWING DO NOT MAKE MANUAL REVISIONS TO MASTER. ISSUE NUMBER

ORIGINAL