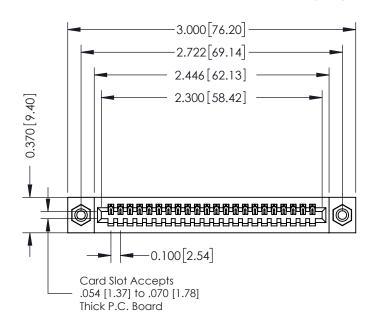

## **Contact Detail**

544-Wire Wrap .050x.025(1.27x0.64) - Tail LG=.760(19.30) DO NOT MAKE MANUAL REVISIONS TO MASTER .100 [2.54] Contact Spacing x .200 [5.08] Row Spacing

0.410[10.41]

## 342 / 392 Card Edge Connector Part Number: 392-022-544-108

YOUR CONNECTION TO QUALITY & SERVICE

|   | CHECKED:       | DATE: |        |  |  |
|---|----------------|-------|--------|--|--|
|   | SCALE: NTS     | SHEET | 1 OF 3 |  |  |
| D | DRAWING NUMBER |       | ISSUE  |  |  |
|   | 342 Assembly   |       | 1      |  |  |