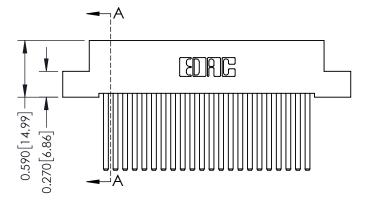

## **Mounting Option**

08-#4-40 Unified Threaded Inserts

## **Contact Detail**

544-Wire Wrap .050x.025(1.27x0.64) - Tail LG=.760(19.30) DO NOT MAKE MANUAL REVISIONS TO MASTER .100 [2.54] Contact Spacing x .200 [5.08] Row Spacing

0.410[10.41]





## 342 / 392 Card Edge Connector Part Number: 392-022-544-108

YOUR CONNECTION TO QUALITY & SERVICE

|   | CHECKED:       | DATE: |        |  |  |
|---|----------------|-------|--------|--|--|
|   | SCALE: NTS     | SHEET | 1 OF 3 |  |  |
| D | DRAWING NUMBER |       | ISSUE  |  |  |
|   | 342 Assembly   |       | 1      |  |  |

J.LEE

**SECTION A-A** 

342 ENG MASTER

DATE: OCT. 06/09

## **See Accompanying Pages for:**

- **Contact Bend Details**
- **Mounting Options**

THIS IS A C.A.D. GENERATED DRAWING DO NOT MAKE MANUAL REVISIONS TO MASTER. ISSUE NUMBER

ORIGINAL

1



| 342 / 392 Series Card Edge Connector Contact Bend Detail |                                                                   |          | ACAD REFERENCE NO. 342 ENG MASTER |                  |        |  |
|--------