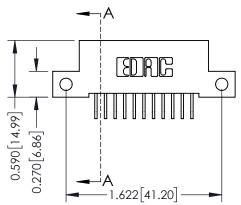

## **See Accompanying Pages for:**

- **Contact Bend Details**
- **Mounting Options**

<u>Contact Detail</u> 559-90 Degree Bend (Code 541 Contacts) .100 [2.54] Contact Spacing x .200 [5.08] Row Spacing

| 342 / 392 Card Edge Connector<br>Part Number: 392-022-559-212 |                                                                                                                                                                                                 | ACAD REFERENCE NO. 342 ENG MASTER |         |           |  |
|---------------------------------------------------------------|-------------------------------------------------------------------------------------------------------------------------------------------------------------------------------------------------|-----------------------------------|---------|-----------|--|
|                                                               |                                                                                                                                                                                                 | DRAWN: J.LEE                      | DATE: O | CT. 06/09 |  |
|                                                               |                                                                                                                                                                                                 | CHECKED:                          | DATE:   |           |  |
| TORONTO, ONTARIO                                              | THESE DRAWINGS AND SPECIFICATIONS ARE THE PROPERTY OF EDAC INC.,AND SHALL NOT BE REPRODUCED,OR COPIED OR USED AS THE BASIS FOR THE MANUFACTURE OR SALE OF APPARATUS WITHOUT WRITTEN PERMISSION. | SCALE: NTS                        | SHEET ' | 1 OF 3    |  |
|                                                               |                                                                                                                                                                                                 | DRAWING NUMBER                    |         | ISSUE     |  |
|                                                               |                                                                                                                                                                                                 | 342 Assembly                      |         | 1         |  |