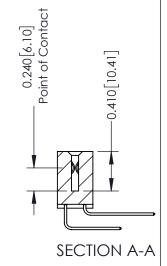

## **See Accompanying Pages for:**

- **Contact Bend Details**
- **Mounting Options**

<u>Contact Detail</u> 559-90 Degree Bend (Code 541 Contacts) .100 [2.54] Contact Spacing x .200 [5.08] Row Spacing

| 342 / 392 Card Edge Connector<br>Part Number: 392-022-559-212 |                                                                                                                                                                                                 | ACAD REFERENCE NO. 342 ENG MASTER |         |           |  |
|---------------------------------------------------------------|-------------------------------------------------------------------------------------------------------------------------------------------------------------------------------------------------|-----------------------------------|---------|-----------|--|
|                                                               |                                                                                                                                                                                                 | DRAWN: J.LEE                      | DATE: O | CT. 06/09 |  |
|                                                               |                                                                                                                                                                                                 | CHECKED:                          | DATE:   |           |  |
| TORONTO, ONTARIO                                              | THESE DRAWINGS AND SPECIFICATIONS ARE THE PROPERTY OF EDAC INC.,AND SHALL NOT BE REPRODUCED,OR COPIED OR USED AS THE BASIS FOR THE MANUFACTURE OR SALE OF APPARATUS WITHOUT WRITTEN PERMISSION. | SCALE: NTS                        | SHEET ' | 1 OF 3    |  |
|                                                               |                                                                                                                                                                                                 | DRAWING NUMBER                    |         | ISSUE     |  |
|                                                               |                                                                                                                                                                                                 | 342 Assembly                      |         | 1         |  |