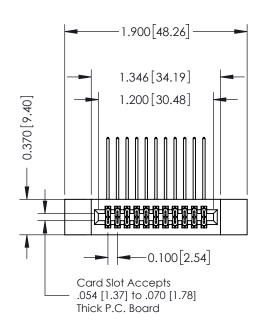

## **See Accompanying Pages for:**

- **Contact Bend Details**
- **Mounting Options**

<u>Contact Detail</u> 559-90 Degree Bend (Code 541 Contacts) .100 [2.54] Contact Spacing x .200 [5.08] Row Spacing

| 342 / 392 Card Edge Connector<br>Part Number: 392-022-559-212 |                                                                                                                                                                                                 | ACAD REFERENCE NO. 342 ENG MASTER |         |           |  |
|---------------------------------------------------------------|-------------------------------------------------------------------------------------------------------------------------------------------------------------------------------------------------|-----------------------------------|---------|-----------|--|
|                                                               |                                                                                                                                                                                                 | DRAWN: J.LEE                      | DATE: O | CT. 06/09 |  |
|                                                               |                                                                                                                                                                                                 | CHECKED:                          | DATE:   |           |  |
| TORONTO, ONTARIO                                              | THESE DRAWINGS AND SPECIFICATIONS ARE THE PROPERTY OF EDAC INC.,AND SHALL NOT BE REPRODUCED,OR COPIED OR USED AS THE BASIS FOR THE MANUFACTURE OR SALE OF APPARATUS WITHOUT WRITTEN PERMISSION. | SCALE: NTS                        | SHEET ' | 1 OF 3    |  |
|                                                               |                                                                                                                                                                                                 | DRAWING NUMBER                    |         | ISSUE     |  |
|                                                               |                                                                                                                                                                                                 | 342 Assembly                      |         | 1         |  |