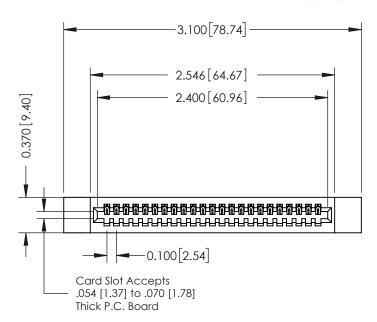

# 342 / 392 Card Edge Connector Part Number: 392-023-520-112

YOUR CONNECTION TO QUALITY & SERVICE

SHEET 1 OF 3 342 Assembly

J.LEE

### **Contact Detail**

520-P.C. Tail .030x.018(0.76x0.46) - Tail LG=.185(4.70) .100 [2.54] Contact Spacing x .200 [5.08] Row Spacing