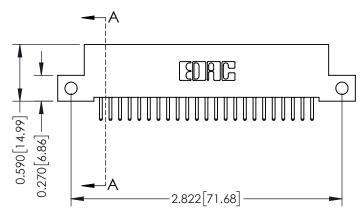

## **Mounting Option**

12-.128 (3.25) Dia. Side Mounting Holes

# **See Accompanying Pages for:**

- **Contact Bend Details**
- **Mounting Options**

THIS IS A C.A.D. GENERATED DRAWING DO NOT MAKE MANUAL REVISIONS TO MASTER. ISSUE NUMBER

ORIGINAL

1

| 342 / 392 Series Card Edge Connector<br>Contact Bend Detail |                                                                                                                                                                                                  | ACAD REFERENCE NO. 342 ENG MASTER |             |                  |        |
|-------------------------------------------------------------|--------------------------------------------------------------------------------------------------------------------------------------------------------------------------------------------------|-----------------------------------|-------------|------------------|--------|
|                                                             |                                                                                                                                                                                                  | DRAWN:                            | J.LEE       | DATE: OCT. 06/09 |        |
|                                                             |                                                                                                                                                                                                  | CHECKED:                          |             | DATE:            |        |
| TORONTO, ONTARIO                                            | THESE DRAWINGS AND SPECIFICATIONS ARE THE PROPERTY OF EDAC INC. AND SHALL NOT BE REPRODUCED, OR COPIED OR USED AS THE BASIS FOR THE MANUFACTURE OR SALE OF APPARATUS WITHOUT WRITTEN PERMISSION. | SCALE:                            | NTS         | SHEET :          | 2 OF 3 |
|                                                             |                                                                                                                                                                                                  | DRAWING                           | NUMBER      |                  | ISSUE  |
| YOUR CONNECTION TO QUALITY & SERVICE                        |                                                                                                                                                                                                  | 3                                 | 42 Assembly |                  | 1      |