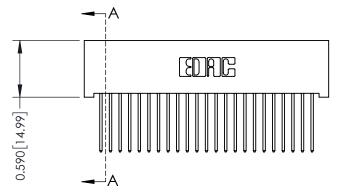

0.410[10.41]





342 / 392 Card Edge Connector Part Number: 392-023-540-101

YOUR CONNECTION TO QUALITY & SERVICE

|   | ACAD REFERENCE NO. 342 ENG MASTER |                  |  |  |
|---|-----------------------------------|------------------|--|--|
|   | DRAWN: J.LEE                      | DATE: OCT. 06/09 |  |  |
|   | CHECKED:                          | DATE:            |  |  |
| _ | SCALE: NTS                        | SHEET 1 OF 3     |  |  |
| ) | DRAWING NUMBER                    | ISSUE            |  |  |

342 Assembly

SECTION A-A

## **See Accompanying Pages for:**

- **Contact Bend Details**
- **Mounting Options**

THIS IS A C.A.D. GENERATED DRAWING DO NOT MAKE MANUAL REVISIONS TO MASTER. ISSUE NUMBER

ORIGINAL

1



| 342 / 392 Series Card Edge Connector |