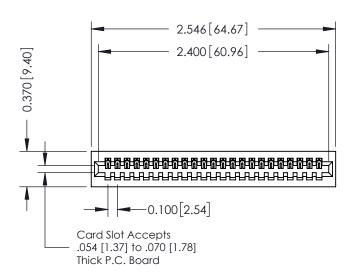

0.410[10.41]

342 / 392 Card Edge Connector Part Number: 392-023-540-101

YOUR CONNECTION TO QUALITY & SERVICE

|   | ACAD REFERENCE NO. 342 ENG MASTER |                  |  |  |
|---|-----------------------------------|------------------|--|--|
|   | DRAWN: J.LEE                      | DATE: OCT. 06/09 |  |  |
|   | CHECKED:                          | DATE:            |  |  |
| _ | SCALE: NTS                        | SHEET 1 OF 3     |  |  |
| ) | DRAWING NUMBER                    | ISSUE            |  |  |

342 Assembly

SECTION A-A