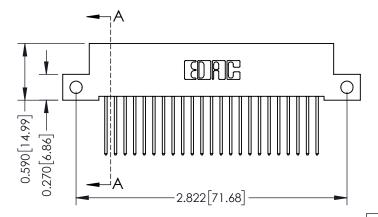

## **Mounting Option**

12-.128 (3.25) Dia. Side Mounting Holes

## **Contact Detail**

540-Wire Wrap .025 Sq.(0.64 Sq.) - Tail LG=.570(14.48) .100 [2.54] Contact Spacing x .200 [5.08] Row Spacing

0.410[10.41]





## 342 / 392 Card Edge Connector Part Number: 392-023-540-112

YOUR CONNECTION TO QUALITY & SERVICE

|               | DRAWN: J.LEE   | DATE: O | CT. 06/09 |  |  |
|---------------|----------------|---------|-----------|--|--|
|               | CHECKED:       | DATE:   |           |  |  |
| S<br>D<br>IED | SCALE: NTS     | SHEET   | 1 OF 3    |  |  |
|               | DRAWING NUMBER |         | ISSUE     |  |  |
|               | 342 Assembly   |         | 1         |  |  |

SECTION A-A

342 ENG MASTER

## **See Accompanying Pages for:**

- **Contact Bend Details**
- **Mounting Options**

THIS IS A C.A.D. GENERATED DRAWING DO NOT MAKE MANUAL REVISIONS TO MASTER. ISSUE NUMBER

ORIGINAL

1



| 342 / 392 Series Card Edge Connector Contact Bend Detail |