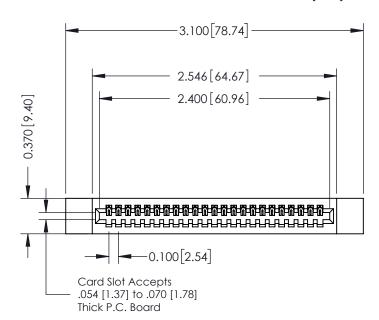

## 342 / 392 Card Edge Connector Part Number: 392-023-540-112

YOUR CONNECTION TO QUALITY & SERVICE

|               | DRAWN: J.LEE   | DATE: O | CT. 06/09 |  |  |
|---------------|----------------|---------|-----------|--|--|
|               | CHECKED:       | DATE:   |           |  |  |
| S<br>D<br>IED | SCALE: NTS     | SHEET   | 1 OF 3    |  |  |
|               | DRAWING NUMBER |         | ISSUE     |  |  |
|               | 342 Assembly   |         | 1         |  |  |