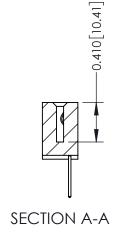

**Mounting Option** 

02-.128 (3.25) Wide Mounting Slots

**Contact Detail** 

523-P.C. Tail .025 Sq.(0.64 Sq.) - Tail LG=.400(10.16) .100 [2.54] Contact Spacing x .200 [5.08] Row Spacing