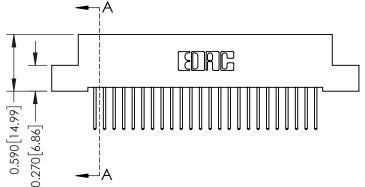

342 ENG MASTER DATE: OCT. 06/09 J.LEE SHEET 1 OF 3 NTS

342 Assembly

THIS IS A C.A.D. GENERATED DRAWING DO NOT MAKE MANUAL REVISIONS TO MASTER. ISSUE NUMBER

ORIGINAL

1

| 342 / 392 Series Card Edge Connector<br>Contact Bend Detail |                                                                                                                                     | ACAD REFERENCE NO. 342 ENG MASTER |             |          |          |
|-------------------------------------------------------------|-------------------------------------------------------------------------------------------------------------------------------------|-----------------------------------|-------------|----------|----------|
|                                                             |                                                                                                                                     | DRAWN:                            | J.LEE       | DATE: OC | T. 06/09 |
|                                                             |                                                                                                                                     | CHECKED                           | ):          | DATE:    |          |
| EDAC INC                                                    | ARE THE PROPERTY OF EDAC INC.,AND — SHALL NOT BE REPRODUCED,OR COPIED OR USED AS THE BASIS FOR THE MANUFACTURE OR SALE OF APPARATUS | SCALE:                            | NTS         | SHEET :  | 2 OF 3   |
| TORONTO, ONTARIO                                            |                                                                                                                                     | DRAWING                           | NUMBER      |          | ISSUE    |
| YOUR CONNECTION TO QUALITY & SERVICE                        |                                                                                                                                     | 3                                 | 42 Assembly |          | 1        |