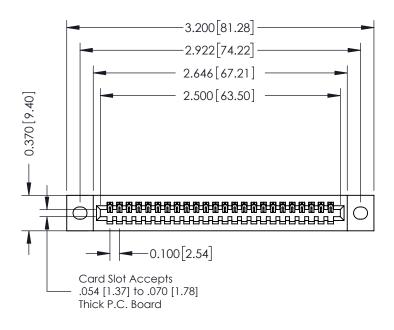

## **See Accompanying Pages for:**

- **Contact Bend Details**
- **Mounting Options**

| 342 / 392 Card Edge Connector |
|-------------------------------|
| Part Number: 392-024-523-102  |

YOUR CONNECTION TO QUALITY & SERVICE

342 ENG MASTER DATE: OCT. 06/09 J.LEE SHEET 1 OF 3 NTS

342 Assembly

THIS IS A C.A.D. GENERATED DRAWING DO NOT MAKE MANUAL REVISIONS TO MASTER. ISSUE NUMBER

ORIGINAL

1

| 342 / 392 Series Card Edge Connector<br>Contact Bend Detail |                                                                                                                                     | ACAD REFERENCE NO. 342 ENG MASTER |             |          |          |
|-------------------------------------------------------------|-------------------------------------------------------------------------------------------------------------------------------------|-----------------------------------|-------------|----------|----------|
|                                                             |                                                                                                                                     | DRAWN:                            | J.LEE       | DATE: OC | T. 06/09 |
|                                                             |                                                                                                                                     | CHECKED                           | ):          | DATE:    |          |
| EDAC INC                                                    | ARE THE PROPERTY OF EDAC INC.,AND — SHALL NOT BE REPRODUCED,OR COPIED OR USED AS THE BASIS FOR THE MANUFACTURE OR SALE OF APPARATUS | SCALE:                            | NTS         | SHEET :  | 2 OF 3   |
| TORONTO, ONTARIO                                            |                                                                                                                                     | DRAWING                           | NUMBER      |          | ISSUE    |
| YOUR CONNECTION TO QUALITY & SERVICE                        |                                                                                                                                     | 3                                 | 42 Assembly |          | 1        |