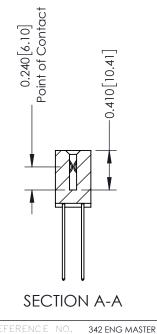

THIS IS A C.A.D. GENERATED DRAWING DO NOT MAKE MANUAL REVISIONS TO MASTER. ISSUE NUMBER

ORIGINAL

1

| 342 / 392 Series Card Edge Connector<br>Contact Bend Detail |                                                                   | ACAD REFERENCE NO. 342 ENG MASTER |             |                  |        |
|-------------------------------------------------------------|-------------------------------------------------------------------|-----------------------------------|-------------|------------------|--------|
|                                                             |                                                                   | DRAWN:                            | J.LEE       | DATE: OCT. 06/09 |        |
|                                                             |                                                                   | CHECKED:                          |             | DATE:            |        |
|                                                             | THESE DRAWINGS AND SPECIFICATIONS ARE THE PROPERTY OF EDAC INCAND | SCALE:                            | NTS         | SHEET :          | 2 OF 3 |
| TORONTO, ONTARIO                                            | SHALL NOT BE REPRODUCED, OR COPIED  OR USED AS THE BASIS FOR THE  | DRAWING                           | NUMBER      |                  | ISSUE  |
| YOUR CONNECTION TO QUALITY & SERVICE                        | MANUFACTURE OR SALE OF APPARATUS                                  | 3                                 | 42 Assembly |                  | 1      |