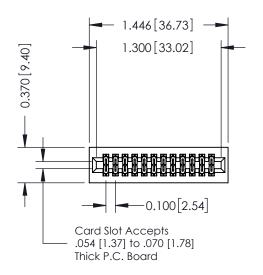

**Mounting Option** 01-No Mounting Lugs **Contact Detail** 

541-Wire Wrap .025 Sq.(0.64 Sq.) - Tail LG=.760(19.30) .100 [2.54] Contact Spacing x .200 [5.08] Row Spacing

1

## **See Accompanying Pages for:**

- **Contact Bend Details**
- **Mounting Options**

J.LEE

DATE: OCT. 06/09

SHEET 1 OF 3

| 342 / 392 Card Edge Connector Part Number: 392-024-541-201 |                                        |                                                                                                                          |  |  |  |
|------------------------------------------------------------|----------------------------------------|--------------------------------------------------------------------------------------------------------------------------|--|--|--|
|                                                            | EDAC INC<br>TORONTO, ONTARIO<br>CANADA | THESE DRAWINGS AND SPECIFICATION ARE THE PROPERTY OF EDAC INC. SHALL NOT BE REPRODUCED,OR C OR USED AS THE BASIS FOR THE |  |  |  |