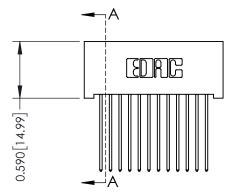

|                    |                  |                                                                     | CHECKED:       |  |
|--------------------|------------------|---------------------------------------------------------------------|----------------|--|
|                    |                  | THESE DRAWINGS AND SPECIFICATIONS ARE THE PROPERTY OF EDAC INC.,AND | SCALE: NTS     |  |
|                    | TORONTO, ONTARIO | SHALL NOT BE REPRODUCED, OR COPIED OR USED AS THE BASIS FOR THE     | DRAWING NUMBER |  |
| YOUR CONNECTION TO | 07.11.11.127.1   | MANUFACTURE OR SALE OF APPARATUS<br>WITHOUT WRITTEN PERMISSION.     | 342 Assembly   |  |