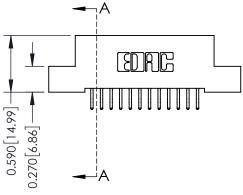

## **Mounting Option**

07-M3-0.5 Metric Threaded Inserts

**Contact Detail** 

556-Extender Board Bend (Code 520 Contacts) .100 [2.54] Contact Spacing x .200 [5.08] Row Spacing





## 0.240 [6.10] Point of Contact 0.410[10.41] SECTION A-A

## **See Accompanying Pages for:**

- **Contact Bend Details**
- **Mounting Options**

342 / 392 Card Edge Connector Part Number: 392-024-556-207

YOUR CONNECTION TO QUALITY & SERVICE

342 ENG MASTER J.LEE DATE: OCT. 06/09 SHEET 1 OF 3

342 Assembly

THIS IS A C.A.D. GENERATED DRAWING DO NOT MAKE MANUAL REVISIONS TO MASTER. ISSUE NUMBER

ORIGINAL

1



| 342 / 392 Series Card Edge Connector<br>Contact Bend Detail |                                                                                                                                                                                                  | ACAD REFERENCE NO. 342 ENG MASTER |             |                  |        |
|----------------------------------------------