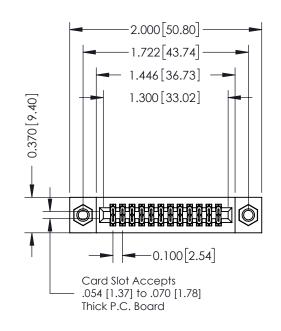

## **See Accompanying Pages for:**

- **Contact Bend Details**
- **Mounting Options**

342 / 392 Card Edge Connector Part Number: 392-024-556-207

YOUR CONNECTION TO QUALITY & SERVICE

342 ENG MASTER J.LEE DATE: OCT. 06/09 SHEET 1 OF 3