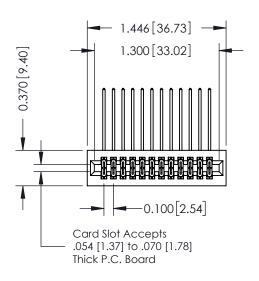

## **See Accompanying Pages for:**

- **Contact Bend Details**
- **Mounting Options**

| 342 / 392 Card Edge Connector |
|-------------------------------|
| Part Number: 392-024-559-201  |

YOUR CONNECTION TO QUALITY & SERVICE

342 ENG MASTER DATE: OCT. 06/09 J.LEE NTS SHEET 1 OF 3

342 Assembly

THIS IS A C.A.D. GENERATED DRAWING DO NOT MAKE MANUAL REVISIONS TO MASTER. ISSUE NUMBER

ORIGINAL

1

| 342 / 392 Series Card Edge Connector<br>Contact Bend Detail |                                                                                                                                     | ACAD REFERENCE NO. 342 ENG MASTER |             |          |          |
|-------------------------------------------------------------|-------------------------------------------------------------------------------------------------------------------------------------|-----------------------------------|-------------|----------|----------|
|                                                             |                                                                                                                                     | DRAWN:                            | J.LEE       | DATE: OC | T. 06/09 |
|                                                             |                                                                                                                                     | CHECKED:                          |             | DATE:    |          |
| EDAC INC                                                    | ARE THE PROPERTY OF EDAC INC.,AND — SHALL NOT BE REPRODUCED,OR COPIED OR USED AS THE BASIS FOR THE MANUFACTURE OR SALE OF APPARATUS | SCALE:                            | NTS         | SHEET :  | 2 OF 3   |
| TORONTO, ONTARIO                                            |                                                                                                                                     | DRAWING                           | NUMBER      |          | ISSUE    |
| YOUR CONNECTION TO QUALITY & SERVICE                        |                                                                                                                                     | 3                                 | 42 Assembly |          | 1        |