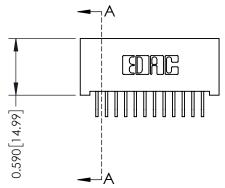

## 0.240 [6.10] Point of Contact 0.410[10.41] SECTION A-A

342 ENG MASTER DATE: OCT. 06/09 J.LEE NTS SHEET 1 OF 3

342 Assembly

THIS IS A C.A.D. GENERATED DRAWING DO NOT MAKE MANUAL REVISIONS TO MASTER. ISSUE NUMBER

ORIGINAL

1

| 342 / 392 Series Card Edge Connector<br>Contact Bend Detail |                                                                                                                                     | ACAD REFERENCE NO. 342 ENG MASTER |             |          |          |
|-------------------------------------------------------------|-------------------------------------------------------------------------------------------------------------------------------------|-----------------------------------|-------------|----------|----------|
|                                                             |                                                                                                                                     | DRAWN:                            | J.LEE       | DATE: OC | T. 06/09 |
|                                                             |                                                                                                                                     | CHECKED:                          |             | DATE:    |          |
| EDAC INC                                                    | ARE THE PROPERTY OF EDAC INC.,AND — SHALL NOT BE REPRODUCED,OR COPIED OR USED AS THE BASIS FOR THE MANUFACTURE OR SALE OF APPARATUS | SCALE:                            | NTS         | SHEET :  | 2 OF 3   |
| TORONTO, ONTARIO                                            |                                                                                                                                     | DRAWING                           | NUMBER      |          | ISSUE    |
| YOUR CONNECTION TO QUALITY & SERVICE                        |                                                                                                                                     | 3                                 | 42 Assembly |          | 1        |