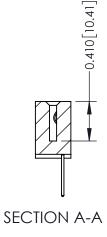

**Mounting Option** 

12-.128 (3.25) Dia. Side Mounting Holes

**Contact Detail** 

523-P.C. Tail .025 Sq.(0.64 Sq.) - Tail LG=.400(10.16) .100 [2.54] Contact Spacing x .200 [5.08] Row Spacing

342 ENG MASTER

DATE: OCT. 06/09

342 / 392 Card Edge Connector Part Number: 392-025-523-112

YOUR CONNECTION TO QUALITY & SERVICE

SHEET 1 OF 3 342 Assembly

J.LEE

## **See Accompanying Pages for:**

- **Contact Bend Details**
- **Mounting Options**

THIS IS A C.A.D. GENERATED DRAWING DO NOT MAKE MANUAL REVISIONS TO MASTER. ISSUE NUMBER

ORIGINAL

1

| 342 / 392 Series Card Edge Connector<br>Contact Bend Detail |                                                                                                                                                                                                  | ACAD REFERENCE NO. 342 ENG MASTER |             |                  |        |
|-------------------------------------------------------------|--------------------------------------------------------------------------------------------------------------------------------------------------------------------------------------------------|-----------------------------------|-------------|------------------|--------|
|                                                             |                                                                                                                                                                                                  | DRAWN:                            | J.LEE       | DATE: OCT. 06/09 |        |
|                                                             |                                                                                                                                                                                                  | CHECKED:                          |             | DATE:            |        |
| TORONTO, ONTARIO                                            | THESE DRAWINGS AND SPECIFICATIONS ARE THE PROPERTY OF EDAC INC. AND SHALL NOT BE REPRODUCED, OR COPIED OR USED AS THE BASIS FOR THE MANUFACTURE OR SALE OF APPARATUS WITHOUT WRITTEN PERMISSION. | SCALE:                            | NTS         | SHEET :          | 2 OF 3 |
|                                                             |                                                                                                                                                                                                  | DRAWING                           | NUMBER      |                  | ISSUE  |
| YOUR CONNECTION TO QUALITY & SERVICE                        |                                                                                                                                                                                                  | 3                                 | 42 Assembly |                  | 1      |