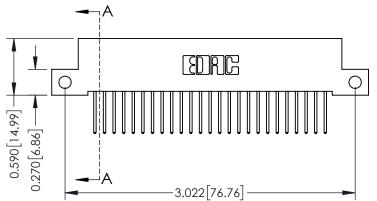

**Mounting Option** 

12-.128 (3.25) Dia. Side Mounting Holes

**Contact Detail** 

523-P.C. Tail .025 Sq.(0.64 Sq.) - Tail LG=.400(10.16) .100 [2.54] Contact Spacing x .200 [5.08] Row Spacing

342 ENG MASTER

DATE: OCT. 06/09

342 / 392 Card Edge Connector Part Number: 392-025-523-112

YOUR CONNECTION TO QUALITY & SERVICE

SHEET 1 OF 3 342 Assembly

J.LEE

## **See Accompanying Pages for:**

- **Contact Bend Details**
- **Mounting Options**

THIS IS A C.A.D. GENERATED DRAWING DO NOT MAKE MANUAL REVISIONS TO MASTER. ISSUE NUMBER

ORIGINAL

1

| 342 / 392 Series Card Edge Connector<br>Contact Bend Detail |                                                                                                                                                                                                  | ACAD REFERENCE NO. 342 ENG MASTER |             |                  |        |
|-------------------------------------------------------------|--------------------------------------------------------------------------------------------------------------------------------------------------------------------------------------------------|-----------------------------------|-------------|------------------|--------|
|                                                             |                                                                                                                                                                                                  | DRAWN:                            | J.LEE       | DATE: OCT. 06/09 |        |
|                                                             |                                                                                                                                                                                                  | CHECKED:                          |             | DATE:            |        |
| TORONTO, ONTARIO                                            | THESE DRAWINGS AND SPECIFICATIONS ARE THE PROPERTY OF EDAC INC. AND SHALL NOT BE REPRODUCED, OR COPIED OR USED AS THE BASIS FOR THE MANUFACTURE OR SALE OF APPARATUS WITHOUT WRITTEN PERMISSION. | SCALE:                            | NTS         | SHEET :          | 2 OF 3 |
|                                                             |                                                                                                                                                                                                  | DRAWING                           | NUMBER      |                  | ISSUE  |
| YOUR CONNECTION TO QUALITY & SERVICE                        |                                                                                                                                                                                                  | 3                                 | 42 Assembly |                  | 1      |