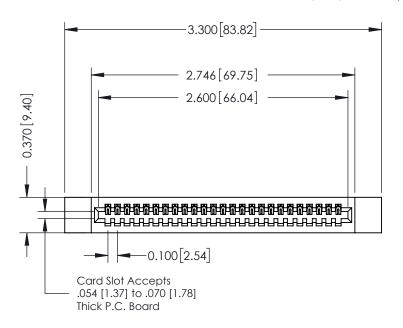

**Mounting Option** 

12-.128 (3.25) Dia. Side Mounting Holes

**Contact Detail** 

523-P.C. Tail .025 Sq.(0.64 Sq.) - Tail LG=.400(10.16) .100 [2.54] Contact Spacing x .200 [5.08] Row Spacing

342 ENG MASTER

DATE: OCT. 06/09

342 / 392 Card Edge Connector Part Number: 392-025-523-112

YOUR CONNECTION TO QUALITY & SERVICE

SHEET 1 OF 3 342 Assembly

J.LEE

## **See Accompanying Pages for:**

- **Contact Bend Details**
- **Mounting Options**

THIS IS A C.A.D. GENERATED DRAWING DO NOT MAKE MANUAL REVISIONS TO MASTER. ISSUE NUMBER

ORIGINAL

1

| 342 / 392 Series Card Edge Connector<br>Contact Bend Detail |                                                                                                                                                                                                  | ACAD REFERENCE NO. 342 ENG MASTER |             |                  |        |
|-------------------------------------------------------------|--------------------------------------------------------------------------------------------------------------------------------------------------------------------------------------------------|-----------------------------------|-------------|------------------|--------|
|                                                             |                                                                                                                                                                                                  | DRAWN:                            | J.LEE       | DATE: OCT. 06/09 |        |
|                                                             |                                                                                                                                                                                                  | CHECKED:                          |             | DATE:            |        |
| TORONTO, ONTARIO                                            | THESE DRAWINGS AND SPECIFICATIONS ARE THE PROPERTY OF EDAC INC. AND SHALL NOT BE REPRODUCED, OR COPIED OR USED AS THE BASIS FOR THE MANUFACTURE OR SALE OF APPARATUS WITHOUT WRITTEN PERMISSION. | SCALE:                            | NTS         | SHEET :          | 2 OF 3 |
|                                                             |                                                                                                                                                                                                  | DRAWING                           | NUMBER      |                  | ISSUE  |
| YOUR CONNECTION TO QUALITY & SERVICE                        |                                                                                                                                                                                                  | 3                                 | 42 Assembly |                  | 1      |