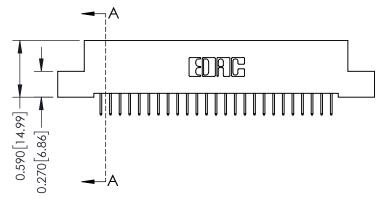

342 Assembly

THIS IS A C.A.D. GENERATED DRAWING DO NOT MAKE MANUAL REVISIONS TO MASTER. ISSUE NUMBER

ORIGINAL

1

| 342 / 392 Series Card Edge Connector<br>Contact Bend Detail |                                                                                                                                             |          | ACAD REFERENCE NO. 342 ENG MASTER |                  |        |  |
|-------------------------------------------------------------|---------------------------------------------------------------------------------------------------------------------------------------------|----------|-----------------------------------|------------------|--------|--|
|                                                             |                                                                                                                                             |          | J.LEE                             | DATE: OCT. 06/09 |        |  |
| Confider bend Defail                                        |                                                                                                                                             | CHECKED: |                                   | DATE:            |        |  |
|                                                             | THESE DRAWINGS AND SPECIFICATIONS<br>ARE THE PROPERTY OF EDAC INC.,AND<br>SHALL NOT BE REPRODUCED,OR COPIED<br>OR USED AS THE BASIS FOR THE | SCALE:   | NTS                               | SHEET :          | 2 OF 3 |  |
|                                                             |                                                                                                                                             | DRAWING  | NUMBER                            |                  | ISSUE  |  |
| YOUR CONNECTION TO QUALITY & SERVICE                        | MANUFACTURE OR SALE OF APPARATUS                                                                                                            | 3        | 42 Assembly                       |                  | 1      |  |