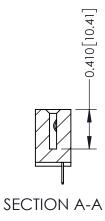

**Mounting Option** 

02-.128 (3.25) Wide Mounting Slots

**Contact Detail** 

524-P.C. Tail .018 Sq.(0.46 Sq.) - Tail LG=.185(4.70) .100 [2.54] Contact Spacing x .200 [5.08] Row Spacing