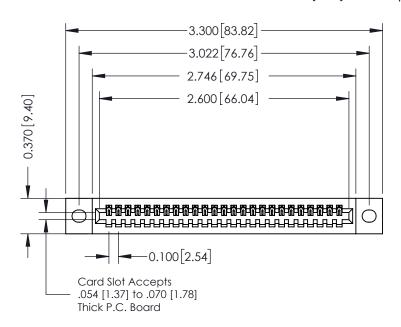

## **See Accompanying Pages for:**

- **Contact Bend Details**
- **Mounting Options**

| 342 / 392 Card Edge Connector |
|-------------------------------|
| Part Number: 392-025-524-102  |

|   | ACAD REFERENCE NO | 342 ENG MASTER   |
|---|-------------------|------------------|
|   | DRAWN: J.LEE      | DATE: OCT. 06/09 |
|   | CHECKED:          | DATE:            |
|   | SCALE: NTS        | SHEET 1 OF 3     |
| ) | DRAWING NUMBER    | ISSUE            |

342 Assembly

THIS IS A C.A.D. GENERATED DRAWING DO NOT MAKE MANUAL REVISIONS TO MASTER. ISSUE NUMBER

ORIGINAL

1

| 342 / 392 Series Card Edge Connector<br>Contact Bend Detail |                                                                                                                                             |          | ACAD REFERENCE NO. 342 ENG MASTER |                  |        |  |
|-------------------------------------------------------------|---------------------------------------------------------------------------------------------------------------------------------------------|----------|-----------------------------------|------------------|--------|--|
|                                                             |                                                                                                                                             |          | J.LEE                             | DATE: OCT. 06/09 |        |  |
| Confider bend Defail                                        |                                                                                                                                             | CHECKED: |                                   | DATE:            |        |  |
|                                                             | THESE DRAWINGS AND SPECIFICATIONS<br>ARE THE PROPERTY OF EDAC INC.,AND<br>SHALL NOT BE REPRODUCED,OR COPIED<br>OR USED AS THE BASIS FOR THE | SCALE:   | NTS                               | SHEET :          | 2 OF 3 |  |
|                                                             |                                                                                                                                             | DRAWING  | NUMBER                            |                  | ISSUE  |  |
| YOUR CONNECTION TO QUALITY & SERVICE                        | MANUFACTURE OR SALE OF APPARATUS                                                                                                            | 3        | 42 Assembly                       |                  | 1      |  |