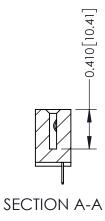

THIS IS A C.A.D. GENERATED DRAWING DO NOT MAKE MANUAL REVISIONS TO MASTER

ISSUE NUMBER

ORIGINAL

1

| 342 / 392 Card Edge Connector<br>Mounting Options |                                                                                                                                             | ACAD REFERENCE NO. 342 ENG MASTER |                         |        |  |  |
|---------------------------------------------------|---------------------------------------------------------------------------------------------------------------------------------------------|-----------------------------------|-------------------------|--------|--|--|
|                                                   |                                                                                                                                             | DRAWN: J.LEE                      | DATE: <b>OCT. 06/09</b> |        |  |  |
|                                                   |                                                                                                                                             | CHECKED:                          | DATE:                   |        |  |  |
| EDAC INC                                          | THESE DRAWINGS AND SPECIFICATIONS<br>ARE THE PROPERTY OF EDAC INC.,AND<br>SHALL NOT BE REPRODUCED,OR COPIED<br>OR USED AS THE BASIS FOR THE | SCALE: NTS                        | SHEET :                 | 3 OF 3 |  |  |
| TORONTO, ONTARIO                                  |                                                                                                                                             | DRAWING NUMBER                    | •                       | ISSUE  |  |  |
| YOUR CONNECTION TO QUALITY & SERVICE              | MANUFACTURE OR SALE OF APPARATUS                                                                                                            | 342 Assembly                      |                         | 1      |  |  |