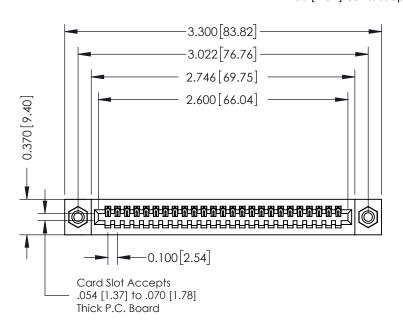

**Mounting Option** 

08-#4-40 Unified Threaded Inserts

**Contact Detail** 

524-P.C. Tail .018 Sq.(0.46 Sq.) - Tail LG=.185(4.70) .100 [2.54] Contact Spacing x .200 [5.08] Row Spacing

**See Accompanying Pages for:** 

- **Contact Bend Details**
- **Mounting Options**

| 342 / 392 Card Edge Connector |
|-------------------------------|
| Part Number: 392-025-524-108  |

YOUR CONNECTION TO QUALITY & SERVICE

342 ENG MASTER J.LEE DATE: OCT. 06/09 NTS SHEET 1 OF 3