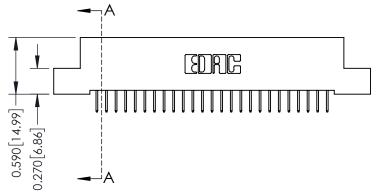

342 Assembly

THIS IS A C.A.D. GENERATED DRAWING DO NOT MAKE MANUAL REVISIONS TO MASTER. ISSUE NUMBER

ORIGINAL

1

| 342 / 392 Series Card Edge Connector<br>Contact Bend Detail |                                                                                                  | ACAD REFERENCE NO. 342 ENG MASTER |             |                  |        |
|-------------------------------------------------------------|--------------------------------------------------------------------------------------------------|-----------------------------------|-------------|------------------|--------|
|                                                             |                                                                                                  | DRAWN:                            | J.LEE       | DATE: OCT. 06/09 |        |
|                                                             |                                                                                                  | CHECKED:                          |             | DATE:            |        |
| EDAC INC                                                    | THESE DRAWINGS AND SPECIFICATIONS ARE THE PROPERTY OF EDAC INCAND                                | SCALE:                            | NTS         | SHEET :          | 2 OF 3 |
| TORONTO, ONTARIO                                            | SHALL NOT BE REPRODUCED, OR COPIED OR USED AS THE BASIS FOR THE MANUFACTURE OR SALE OF APPARATUS | DRAWING                           | NUMBER      |                  | ISSUE  |
| YOUR CONNECTION TO QUALITY & SERVICE                        |                                                                                                  | 3                                 | 42 Assembly |                  | 1      |