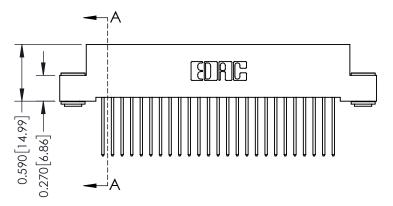

342 Assembly

THIS IS A C.A.D. GENERATED DRAWING DO NOT MAKE MANUAL REVISIONS TO MASTER. ISSUE NUMBER

ORIGINAL

1

| 342 / 392 Series Card Edge Connector<br>Contact Bend Detail |                                                                                                                                                                                                                                                                                                        | ACAD REFERENCE NO. 342 ENG MASTER |             |                  |        |  |
|-------------------------------------------------------------|--------------------------------------------------------------------------------------------------------------------------------------------------------------------------------------------------------------------------------------------------------------------------------------------------------|-----------------------------------|-------------|------------------|--------|--|
|                                                             |                                                                                                                                                                                                                                                                                                        | DRAWN:                            | J.LEE       | DATE: OCT. 06/09 |        |  |
| Comaci bena Deraii                                          | orriaci beria Detali                                                                                                                                                                                                                                                                                   |                                   | CHECKED:    |                  | DATE:  |  |
| EDAC INC                                                    | TORONTO, ONTARIO TION TO QUALITY & SERVICE  TORONTO AND TORONTORIO  CANADA  TION TO QUALITY & SERVICE  THESE DRAWINGS AND SPECIFICATIONS ARE THE PROPERTY OF EDAC INC.,AND SHALL NOT BE REPRODUCED,OR COPIED ON USED AS THE BASIS FOR THE MANUFACTURE OR SALE OF APPARATUS WITHOUT WRITTEN PERMISSION. | SCALE:                            | NTS         | SHEET :          | 2 OF 3 |  |
|                                                             |                                                                                                                                                                                                                                                                                                        | DRAWING                           | NUMBER      |                  | ISSUE  |  |
|                                                             |                                                                                                                                                                                                                                                                                                        | 3                                 | 42 Assembly |                  | 1      |  |