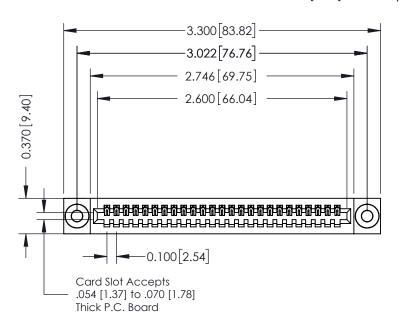

## **Contact Detail**

540-Wire Wrap .025 Sq.(0.64 Sq.) - Tail LG=.570(14.48) .100 [2.54] Contact Spacing x .200 [5.08] Row Spacing

## **See Accompanying Pages for:**

- **Contact Bend Details**
- **Mounting Options**

| 342 / 392 Card Edge Connector |
|-------------------------------|
| Part Number: 392-025-540-103  |

YOUR CONNECTION TO QUALITY & SERVICE