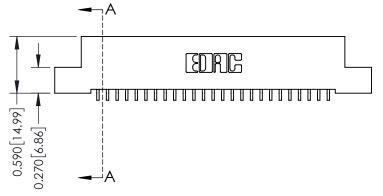

## **Mounting Option**

07-M3-0.5 Metric Threaded Inserts

## **Contact Detail**

559-90 Degree Bend (Code 541 Contacts) .100 [2.54] Contact Spacing x .200 [5.08] Row Spacing





## 0.410[10.41] **SECTION A-A**

## **See Accompanying Pages for:**

- **Contact Bend Details**
- **Mounting Options**

| 342 / 392 Card Edge Connector |
|-------------------------------|
| Part Number: 392-025-559-107  |

YOUR CONNECTION TO QUALITY & SERVICE

342 ENG MASTER J.LEE DATE: OCT. 06/09 SHEET 1 OF 3 NTS

342 Assembly

THIS IS A C.A.D. GENERATED DRAWING DO NOT MAKE MANUAL REVISIONS TO MASTER. ISSUE NUMBER

ORIGINAL

1



| 342 / 392 Series Card Edge Connector<br>Contact Bend Detail |                                                                                                                                     | ACAD REFERENCE NO. 342 ENG MASTER |             |          |          |
|-------------------------------------------------------------|------------------------------