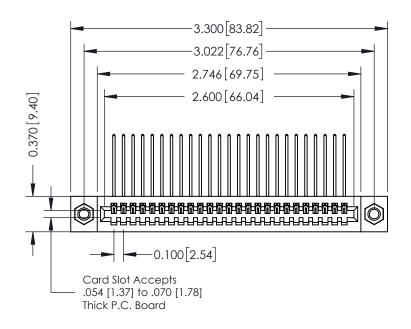

## **See Accompanying Pages for:**

- **Contact Bend Details**
- **Mounting Options**

| 342 / 392 Card Edge Connector |
|-------------------------------|
| Part Number: 392-025-559-107  |

YOUR CONNECTION TO QUALITY & SERVICE