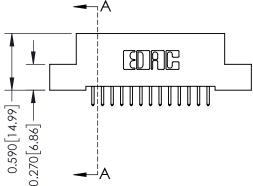

## **Mounting Option**

08-#4-40 Unified Threaded Inserts

**Contact Detail** 

521-P.C. Tail .025 Sq.(0.64 Sq.) - Tail LG=.160(4.06) .100 [2.54] Contact Spacing x .200 [5.08] Row Spacing





## 0.240 [6.10] Point of Contact 0.410[10.41] SECTION A-A

## **See Accompanying Pages for:**

- **Contact Bend Details**
- **Mounting Options**

| 342 / 392 Card Edge Connector |
|-------------------------------|
| Part Number: 392-026-521-208  |

YOUR CONNECTION TO QUALITY & SERVICE

342 ENG MASTER DATE: OCT. 06/09 J.LEE NTS SHEET 1 OF 3

342 Assembly

THIS IS A C.A.D. GENERATED DRAWING DO NOT MAKE MANUAL REVISIONS TO MASTER. ISSUE NUMBER

ORIGINAL

1



| 342 / 392 Series Card Edge Connector<br>Contact Bend Detail |                                                                                                                                     | ACAD REFERENCE NO. 342 ENG MASTER |             |          |          |
|-------------------------------------------------------------|----