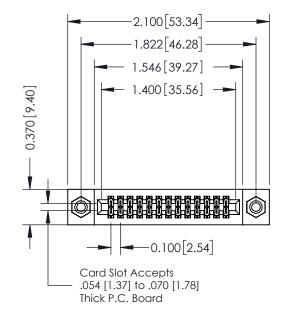

## **Mounting Option**

08-#4-40 Unified Threaded Inserts

**Contact Detail** 

521-P.C. Tail .025 Sq.(0.64 Sq.) - Tail LG=.160(4.06) .100 [2.54] Contact Spacing x .200 [5.08] Row Spacing

## **See Accompanying Pages for:**

- **Contact Bend Details**
- **Mounting Options**

| 342 / 392 Card Edge Connector |
|-------------------------------|
| Part Number: 392-026-521-208  |

YOUR CONNECTION TO QUALITY & SERVICE