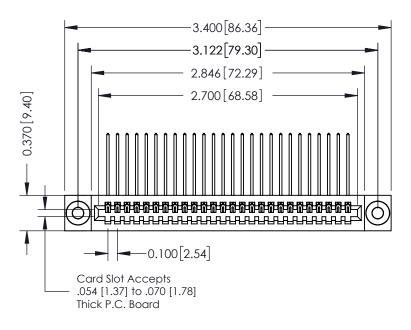

342 / 392 Card Edge Connector Part Number: 392-026-559-103

YOUR CONNECTION TO QUALITY & SERVICE

342 ENG MASTER J.LEE DATE: OCT. 06/09 SHEET 1 OF 3 NTS

342 Assembly

THIS IS A C.A.D. GENERATED DRAWING DO NOT MAKE MANUAL REVISIONS TO MASTER. ISSUE NUMBER