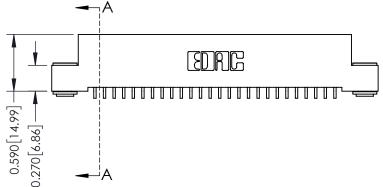

342 / 392 Card Edge Connector Part Number: 392-026-559-103

YOUR CONNECTION TO QUALITY & SERVICE

342 ENG MASTER J.LEE DATE: OCT. 06/09 SHEET 1 OF 3 NTS

342 Assembly

THIS IS A C.A.D. GENERATED DRAWING DO NOT MAKE MANUAL REVISIONS TO MASTER. ISSUE NUMBER