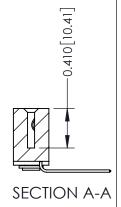

342 / 392 Card Edge Connector Part Number: 392-026-559-103

YOUR CONNECTION TO QUALITY & SERVICE

342 ENG MASTER J.LEE DATE: OCT. 06/09 SHEET 1 OF 3 NTS

342 Assembly

THIS IS A C.A.D. GENERATED DRAWING DO NOT MAKE MANUAL REVISIONS TO MASTER. ISSUE NUMBER