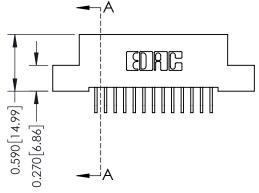

## **Mounting Option**

08-#4-40 Unified Threaded Inserts

**Contact Detail** 

559-90 Degree Bend (Code 541 Contacts) .100 [2.54] Contact Spacing x .200 [5.08] Row Spacing





## 0.240 [6.10] Point of Contact 0.410[10.41] SECTION A-A

## **See Accompanying Pages for:**

- **Contact Bend Details**
- **Mounting Options**

342 / 392 Card Edge Connector Part Number: 392-026-559-208

YOUR CONNECTION TO QUALITY & SERVICE

342 ENG MASTER J.LEE DATE: OCT. 06/09 SHEET 1 OF 3 NTS

342 Assembly

THIS IS A C.A.D. GENERATED DRAWING DO NOT MAKE MANUAL REVISIONS TO MASTER. ISSUE NUMBER

ORIGINAL

1



| 342 / 392 Series Card Edge Connector<br>Contact Bend Detail |                                                                                                                                                                                                  | ACAD REFERENCE NO. 342 ENG MASTER |             |                  |        |
|------------------------------------------