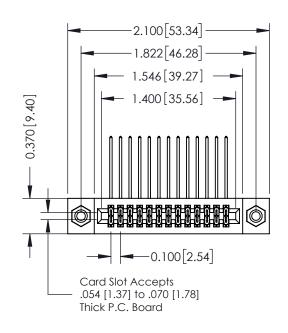

## **See Accompanying Pages for:**

- **Contact Bend Details**
- **Mounting Options**

342 / 392 Card Edge Connector Part Number: 392-026-559-208

YOUR CONNECTION TO QUALITY & SERVICE

342 ENG MASTER J.LEE DATE: OCT. 06/09 SHEET 1 OF 3 NTS