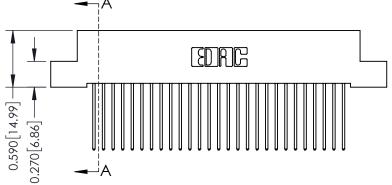

ORIGINAL

1

| 342 / 392 Series Card Edge Connector<br>Contact Bend Detail |                                                                                                                                                                                                  | ACAD REFERENCE NO. 342 ENG MASTER |             |                  |        |
|-------------------------------------------------------------|--------------------------------------------------------------------------------------------------------------------------------------------------------------------------------------------------|-----------------------------------|-------------|------------------|--------|
|                                                             |                                                                                                                                                                                                  | DRAWN:                            | J.LEE       | DATE: OCT. 06/09 |        |
|                                                             |                                                                                                                                                                                                  | CHECKED:                          |             | DATE:            |        |
| TORONTO, ONTARIO                                            | THESE DRAWINGS AND SPECIFICATIONS ARE THE PROPERTY OF EDAC INC. AND SHALL NOT BE REPRODUCED, OR COPIED OR USED AS THE BASIS FOR THE MANUFACTURE OR SALE OF APPARATUS WITHOUT WRITTEN PERMISSION. | SCALE:                            | NTS         | SHEET :          | 2 OF 3 |
|                                                             |                                                                                                                                                                                                  | DRAWING                           | NUMBER      |                  | ISSUE  |
| YOUR CONNECTION TO QUALITY & SERVICE                        |                                                                                                                                                                                                  | 3                                 | 42 Assembly |                  | 1      |