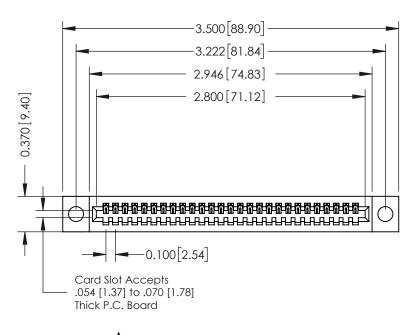

## **See Accompanying Pages for:**

- Contact Bend Details
- Mounting Options

342 / 392 Card Edge Connector Part Number: 392-027-542-104

SDPG.

EDAC INC TORONTO, ONTARIO CANADA

YOUR CONNECTION TO QUALITY & SERVICE WITHOUT W

THESE DRAWINGS AND SPECIFICATIONS ARE THE PROPERTY OF EDAC INC.,AND SHALL NOT BE REPRODUCED,OR COPIE OR USED AS THE BASIS FOR THE MANUFACTURE OR SALE OF APPARATUS WITHOUT WRITTEN PERMISSION.

ACAD REFERENCE NO. 342 ENG MASTER

DRAWN: J.LEE DATE: OCT. 06/09

CHECKED: DATE:

SCALE: NTS SHEET 1 OF 3

DRAWING NUMBER ISSUE

NG NUMBER ISSUE 342 Assembly 1

THIS IS A C.A.D. GENERATED DRAWING DO NOT MAKE MANUAL REVISIONS TO MASTER. ISSUE NUMBER