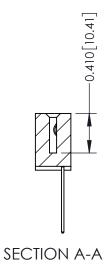

**Mounting Option** 

04-.156 (3.96) Dia. Mounting Holes

**Contact Detail** 

542-Wire Wrap .025 Sq.(0.64 Sq.) - Tail LG=.655(16.64) .100 [2.54] Contact Spacing x .200 [5.08] Row Spacing

THIS IS A C.A.D. GENERATED DRAWING

THIS IS A C.A.D. GENERATED DRAWING DO NOT MAKE MANUAL REVISIONS TO MASTER

ISSUE NUMBER

ORIGINAL

1

| 342 / 392 Card Edge Connector<br>Mounting Options |                                                                                                                                                                                               | ACAD REFERENCE NO. 342 ENG MASTER |                         |        |  |  |
|---------------------------------------------------|-----------------------------------------------------------------------------------------------------------------------------------------------------------------------------------------------|-----------------------------------|-------------------------|--------|--|--|
|                                                   |                                                                                                                                                                                               | DRAWN: J.LEE                      | DATE: <b>OCT. 06/09</b> |        |  |  |
|                                                   |                                                                                                                                                                                               | CHECKED:                          | DATE:                   |        |  |  |
| TORONTO, ONTARIO                                  | THESE DRAWINGS AND SPECIFICATIONS ARE THE PROPERTY OF EDAC INCAND SHALL NOT BE REPRODUCED,OR COPIED OR USED AS THE BASIS FOR THE MANUFACTURE OR SALE OF APPARATUS WITHOUT WRITTEN PERMISSION. | SCALE: NTS                        | SHEET :                 | 3 OF 3 |  |  |
|                                                   |                                                                                                                                                                                               | DRAWING NUMBER                    | •                       | ISSUE  |  |  |
| YOUR CONNECTION TO QUALITY & SERVICE              |                                                                                                                                                                                               | 342 Assembly                      |                         | 1      |  |  |