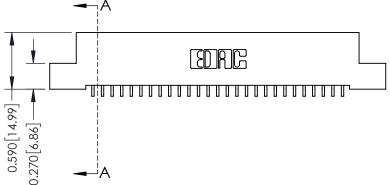

**Mounting Option** 

02-.128 (3.25) Wide Mounting Slots

**Contact Detail** 

559-90 Degree Bend (Code 541 Contacts) .100 [2.54] Contact Spacing x .200 [5.08] Row Spacing

**See Accompanying Pages for:** 

- **Contact Bend Details**
- **Mounting Options**

ORIGINAL

1

| 342 / 392 Series Card Edge Connector<br>Contact Bend Detail |                                                                                                                                                                                                  | ACAD REFERENCE NO. 342 ENG MASTER |             |                  |        |
|-------------------------------------------------------------|--------------------------------------------------------------------------------------------------------------------------------------------------------------------------------------------------|-----------------------------------|-------------|------------------|--------|
|                                                             |                                                                                                                                                                                                  | DRAWN:                            | J.LEE       | DATE: OCT. 06/09 |        |
|                                                             |                                                                                                                                                                                                  | CHECKED:                          |             | DATE:            |        |
| TORONTO, ONTARIO                                            | THESE DRAWINGS AND SPECIFICATIONS ARE THE PROPERTY OF EDAC INC. AND SHALL NOT BE REPRODUCED, OR COPIED OR USED AS THE BASIS FOR THE MANUFACTURE OR SALE OF APPARATUS WITHOUT WRITTEN PERMISSION. | SCALE:                            | NTS         | SHEET :          | 2 OF 3 |
|                                                             |                                                                                                                                                                                                  | DRAWING                           | NUMBER      |                  | ISSUE  |
| YOUR CONNECTION TO QUALITY & SERVICE                        |                                                                                                                                                                                                  | 3                                 | 42 Assembly |                  | 1      |