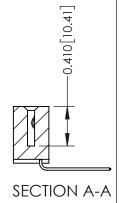

**Mounting Option** 

02-.128 (3.25) Wide Mounting Slots

**Contact Detail** 

559-90 Degree Bend (Code 541 Contacts) .100 [2.54] Contact Spacing x .200 [5.08] Row Spacing

**See Accompanying Pages for:** 

- **Contact Bend Details**
- **Mounting Options**

THIS IS A C.A.D. GENERATED DRAWING DO NOT MAKE MANUAL REVISIONS TO MASTER

ISSUE NUMBER

ORIGINAL

1

| 342 / 392 Card Edge Connector<br>Mounting Options |                                                                                                                                                                                               | ACAD REFERENCE NO. 342 ENG MASTER |                         |        |  |  |
|---------------------------------------------------|-----------------------------------------------------------------------------------------------------------------------------------------------------------------------------------------------|-----------------------------------|-------------------------|--------|--|--|
|                                                   |                                                                                                                                                                                               | DRAWN: J.LEE                      | DATE: <b>OCT. 06/09</b> |        |  |  |
|                                                   |                                                                                                                                                                                               | CHECKED:                          | DATE:                   |        |  |  |
| TORONTO, ONTARIO                                  | THESE DRAWINGS AND SPECIFICATIONS ARE THE PROPERTY OF EDAC INCAND SHALL NOT BE REPRODUCED,OR COPIED OR USED AS THE BASIS FOR THE MANUFACTURE OR SALE OF APPARATUS WITHOUT WRITTEN PERMISSION. | SCALE: NTS                        | SHEET :                 | 3 OF 3 |  |  |
|                                                   |                                                                                                                                                                                               | DRAWING NUMBER                    | •                       | ISSUE  |  |  |
| YOUR CONNECTION TO QUALITY & SERVICE              |                                                                                                                                                                                               | 342 Assembly                      |                         | 1      |  |  |