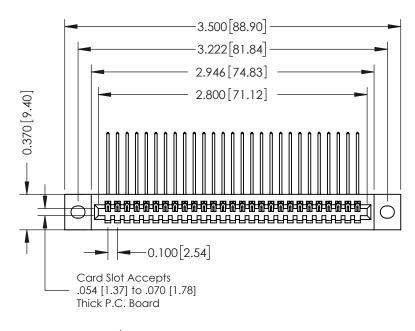

342 / 392 Card Edge Connector Part Number: 392-027-559-102

YOUR CONNECTION TO QUALITY & SERVICE

CANADA

342 ENG MASTER J.LEE DATE: OCT. 06/09 SHEET 1 OF 3

342 Assembly

THIS IS A C.A.D. GENERATED DRAWING DO NOT MAKE MANUAL REVISIONS TO MASTER. ISSUE NUMBER