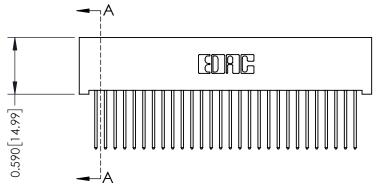

## **See Accompanying Pages for:**

- **Contact Bend Details**
- **Mounting Options**

| 342 / 392 Card Edge Connector |
|-------------------------------|
| Part Number: 392-028-540-101  |

YOUR CONNECTION TO QUALITY & SERVICE