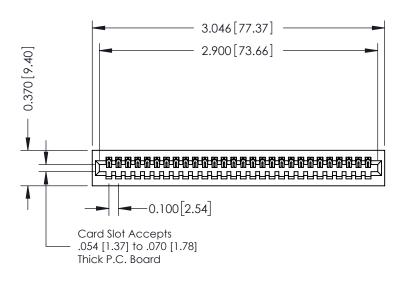

## **See Accompanying Pages for:**

- **Contact Bend Details**
- **Mounting Options**

| 342 / 392 Card Edge Connector |
|-------------------------------|
| Part Number: 392-028-540-101  |

YOUR CONNECTION TO QUALITY & SERVICE