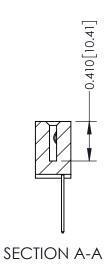

**Mounting Option** 01-No Mounting Lugs

**Contact Detail** 

540-Wire Wrap .025 Sq.(0.64 Sq.) - Tail LG=.570(14.48) .100 [2.54] Contact Spacing x .200 [5.08] Row Spacing