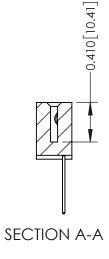

**Mounting Option** 08-#4-40 Unified Threaded Inserts **Contact Detail** 

540-Wire Wrap .025 Sq.(0.64 Sq.) - Tail LG=.570(14.48) .100 [2.54] Contact Spacing x .200 [5.08] Row Spacing