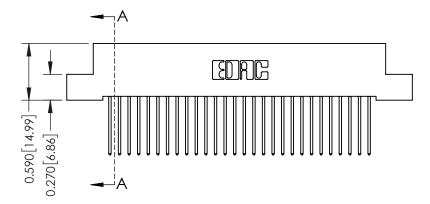

342 Assembly

THIS IS A C.A.D. GENERATED DRAWING DO NOT MAKE MANUAL REVISIONS TO MASTER. ISSUE NUMBER

ORIGINAL

1

| 342 / 392 Series Card Edge Connector<br>Contact Bend Detail |                                                                                                                                                                                                  | ACAD REFERENCE NO. 342 ENG MASTER |             |                  |        |
|-------------------------------------------------------------|--------------------------------------------------------------------------------------------------------------------------------------------------------------------------------------------------|-----------------------------------|-------------|------------------|--------|
|                                                             |                                                                                                                                                                                                  | DRAWN:                            | J.LEE       | DATE: OCT. 06/09 |        |
|                                                             |                                                                                                                                                                                                  | CHECKED:                          |             | DATE:            |        |
| TORONTO, ONTARIO                                            | THESE DRAWINGS AND SPECIFICATIONS ARE THE PROPERTY OF EDAC INC. AND SHALL NOT BE REPRODUCED, OR COPIED OR USED AS THE BASIS FOR THE MANUFACTURE OR SALE OF APPARATUS WITHOUT WRITTEN PERMISSION. | SCALE:                            | NTS         | SHEET :          | 2 OF 3 |
|                                                             |                                                                                                                                                                                                  | DRAWING                           | NUMBER      |                  | ISSUE  |
| YOUR CONNECTION TO QUALITY & SERVICE                        |                                                                                                                                                                                                  | 3                                 | 42 Assembly |                  | 1      |