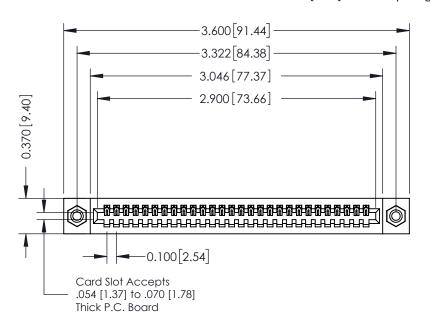

## **See Accompanying Pages for:**

- **Contact Bend Details**
- **Mounting Options**

342 / 392 Card Edge Connector Part Number: 392-028-540-108

YOUR CONNECTION TO QUALITY & SERVICE

342 ENG MASTER J.LEE DATE: OCT. 06/09 SHEET 1 OF 3

342 Assembly

THIS IS A C.A.D. GENERATED DRAWING DO NOT MAKE MANUAL REVISIONS TO MASTER. ISSUE NUMBER

ORIGINAL

1

| 342 / 392 Series Card Edge Connector<br>Contact Bend Detail |                                                                                                                                                                                                  | ACAD REFERENCE NO. 342 ENG MASTER |             |                  |        |
|-------------------------------------------------------------|--------------------------------------------------------------------------------------------------------------------------------------------------------------------------------------------------|-----------------------------------|-------------|------------------|--------|
|                                                             |                                                                                                                                                                                                  | DRAWN:                            | J.LEE       | DATE: OCT. 06/09 |        |
|                                                             |                                                                                                                                                                                                  | CHECKED:                          |             | DATE:            |        |
| TORONTO, ONTARIO                                            | THESE DRAWINGS AND SPECIFICATIONS ARE THE PROPERTY OF EDAC INC. AND SHALL NOT BE REPRODUCED, OR COPIED OR USED AS THE BASIS FOR THE MANUFACTURE OR SALE OF APPARATUS WITHOUT WRITTEN PERMISSION. | SCALE:                            | NTS         | SHEET :          | 2 OF 3 |
|                                                             |                                                                                                                                                                                                  | DRAWING                           | NUMBER      |                  | ISSUE  |
| YOUR CONNECTION TO QUALITY & SERVICE                        |                                                                                                                                                                                                  | 3                                 | 42 Assembly |                  | 1      |